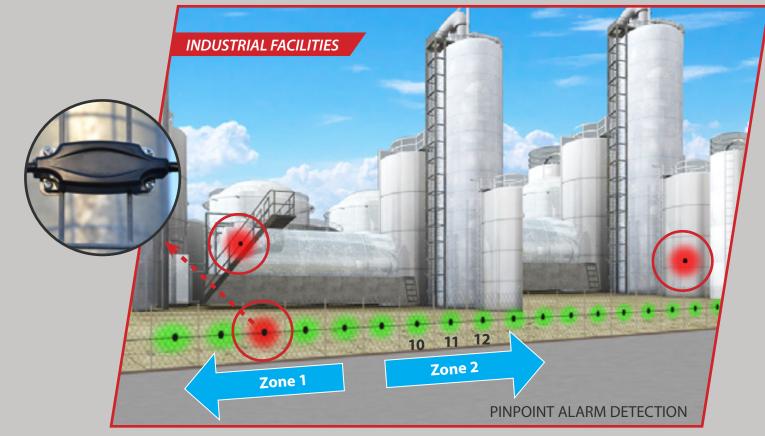

## **PINPOINT DETECTION**

- INSTALL the V-Alert sensor on multiple applications within the same site (fence, walls, doors, roofs, high value equipment)
- ADJUST the V-Alert Sensor Sensitivity and Detection Parameters according to the application
- PINPOINT ID Alarm detection from individual sensors
- INTEGRATED indoor-outdoor security solution

#### TYPICAL APPLICATIONS

- Any type of Perimeter Fence and barriers (wall, chainlink, welded mesh, ornamental, metal posts, taut wire, barbed wire, etc.)
- Solar Farms and Solar Panels
- Cellular and communication base stations
- Utilities Water, Gas, Electricity
- **Power plants**
- Industrial and Military Sites
- **Port and Airports**
- Bank Safety Deposit Boxes, ATM's, Vending machines
- Mobile assets