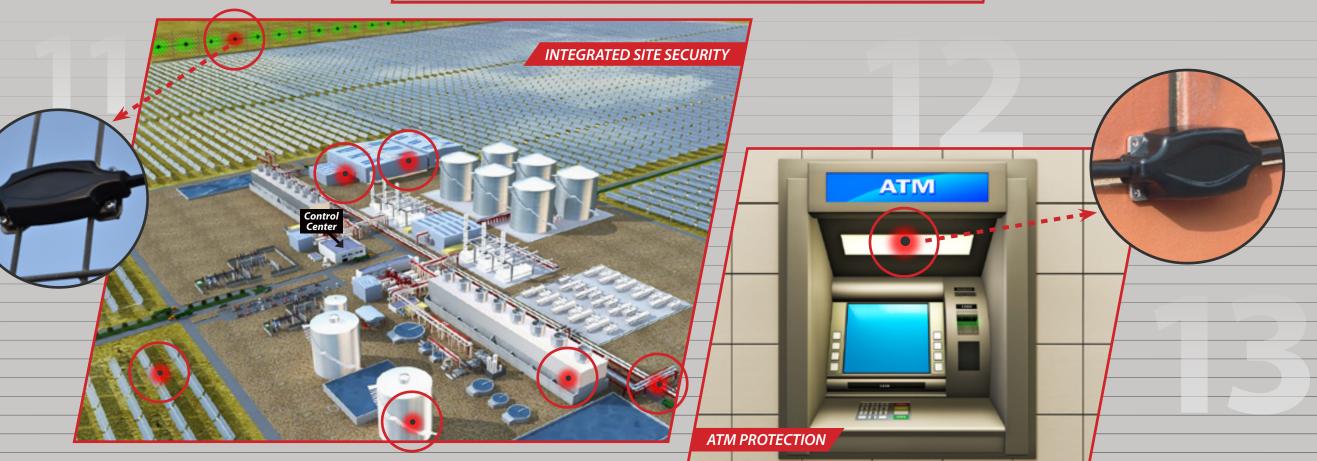

## **PINPOINT DETECTION**

- INSTALL the V-Alert sensor on multiple applications within the same site (fence, walls, doors, roofs, high value equipment)
- ADJUST the V-Alert Sensor Sensitivity and Detection Parameters according to the application
- PINPOINT ID Alarm detection from individual sensors
- INTEGRATED indoor-outdoor security solution

#### TYPICAL APPLICATIONS

- Any type of Perimeter Fence and barriers (wall, chainlink, welded mesh, ornamental, metal posts, taut wire, barbed wire, etc.)
- Solar Farms and Solar Panels
- Cellular and communication base stations
- Utilities Water, Gas, Electricity
- **Power plants**
- Industrial and Military Sites
- **Port and Airports**
- Bank Safety Deposit Boxes, ATM's, Vending machines
- Mobile assets