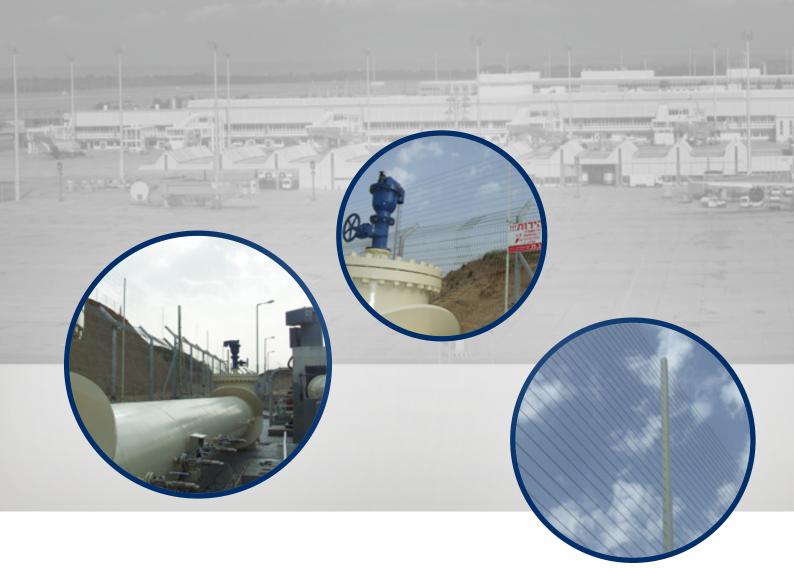

#### TYPICAL APPLICATIONS

- Any type of Perimeter Fence and barriers (wall, chainlink, welded mesh, ornamental, metal posts, taut wire, barbed wire, etc.)
- Solar Farms and Solar Panels
- Cellular and communication base stations
- Utilities Water, Gas, Electricity
- **Power plants**
- Industrial and Military Sites
- **Port and Airports**
- Bank Safety Deposit Boxes, ATM's, Vending machines
- Mobile assets