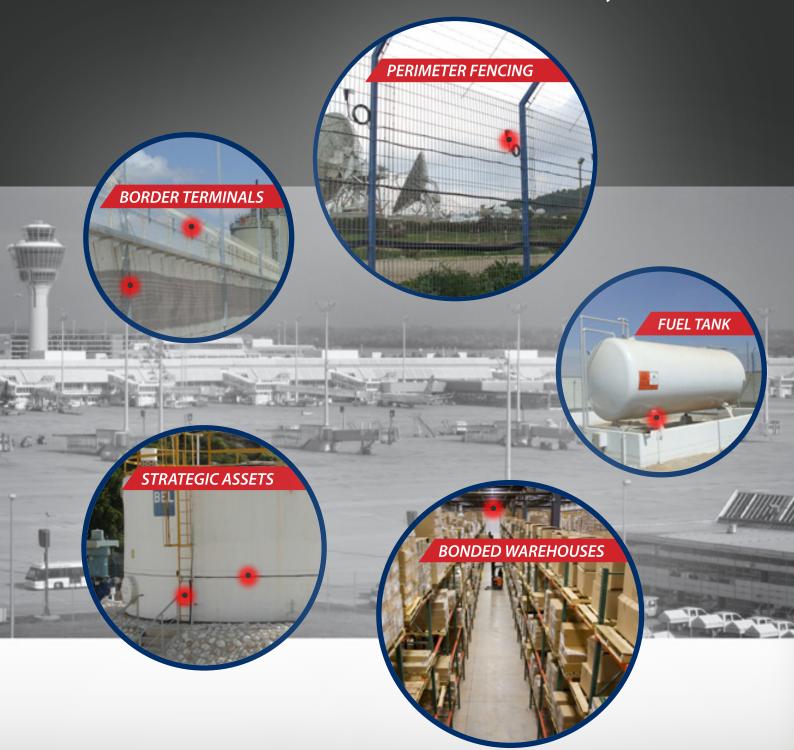

#### TYPICAL APPLICATIONS

- Any type of Perimeter Fence and barriers (wall, chainlink, welded mesh, ornamental, metal posts, taut wire, barbed wire, etc.)
- Solar Farms and Solar Panels
- Cellular and communication base stations
- Utilities Water, Gas, Electricity
- **Power plants**
- Industrial and Military Sites
- **Port and Airports**
- Bank Safety Deposit Boxes, ATM's, Vending machines
- Mobile assets