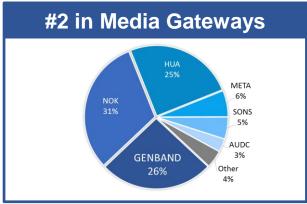

### **Network Transformation: Leading Market Share**

GENBAND
Since 1Q-2008
33 Successive Quarters
Ranked #1 and #2

**Multiple Times over** 

**Multiple Categories** 

Source: ExactVentures, IHS Research, 1Q-2016 Market share data Competitors listed above are not the only competitors in these markets and share shown is relative share versus listed competitors