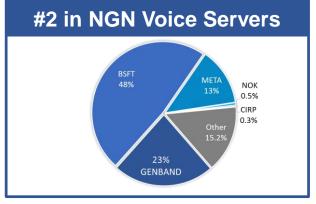

### **Network Transformation: Leading Market Share**

GENBAND
Since 1Q-2008
33 Successive Quarters
Ranked #1 and #2

**Multiple Times over** 

**Multiple Categories** 

Source: ExactVentures, IHS Research, 1Q-2016 Market share data Competitors listed above are not the only competitors in these markets and share shown is relative share versus listed competitors