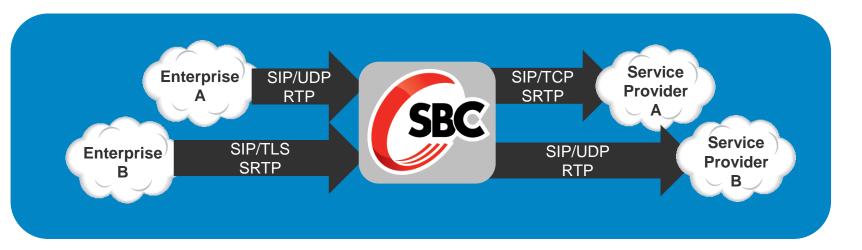

## Multi-vendor, Multi-device, Multi-protocol Interworking

- SIP-H.323
- SIP over UDP/TCP/TLS/SCTP
- IPv4-IPv6 Interworking
- Dynamic SIP header manipulation
- Automatic vendor detection and interworking