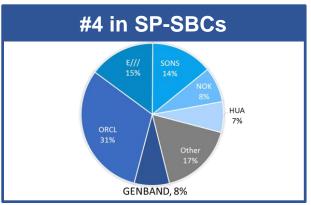

### **Network Transformation: Leading Market Share**

GENBAND
Since 1Q-2008
33 Successive Quarters
Ranked #1 and #2

**Multiple Times over** 

**Multiple Categories** 

Source: ExactVentures, IHS Research, 1Q-2016 Market share data Competitors listed above are not the only competitors in these markets and share shown is relative share versus listed competitors