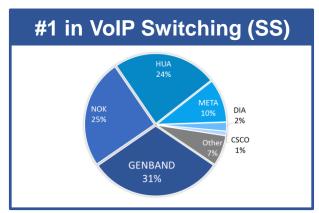

### **Network Transformation: Leading Market Share**

GENBAND
Since 1Q-2008
33 Successive Quarters
Ranked #1 and #2

**Multiple Times over** 

**Multiple Categories** 

Source: ExactVentures, IHS Research, 1Q-2016 Market share data Competitors listed above are not the only competitors in these markets and share shown is relative share versus listed competitors