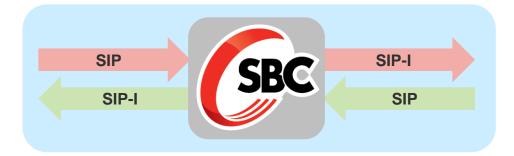

## Multi-vendor, Multi-device, Multi-protocol Interworking

- SIP-H.323
- SIP over UDP/TCP/TLS/SCTP
- IPv4-IPv6 Interworking
- Dynamic SIP header manipulation
- Automatic vendor detection and interworking