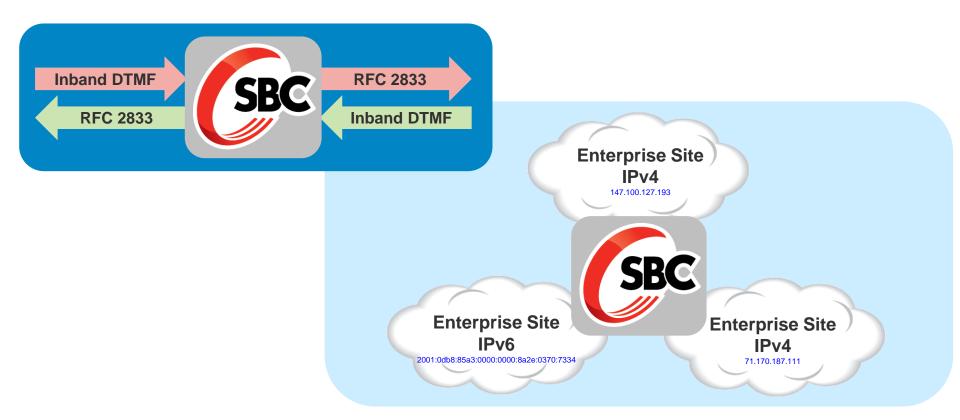

#### **Media Interworking**

- Any-to-Any Media trans-coding
- On demand Any to Any DTMF translation and interworking
- RTP SRTP Interworking

## Multi-vendor, Multi-device, Multi-protocol Interworking

- SIP-H.323
- SIP over UDP/TCP/TLS/SCTP
- IPv4-IPv6 Interworking
- Dynamic SIP header manipulation
- Automatic vendor detection and interworking