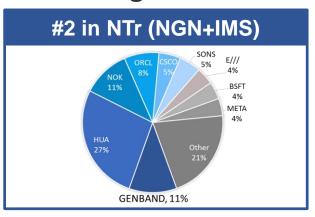

### **Network Transformation: Leading Market Share**

GENBAND
Since 1Q-2008
33 Successive Quarters
Ranked #1 and #2

**Multiple Times over** 

**Multiple Categories** 

Source: ExactVentures, IHS Research, 1Q-2016 Market share data Competitors listed above are not the only competitors in these markets and share shown is relative share versus listed competitors