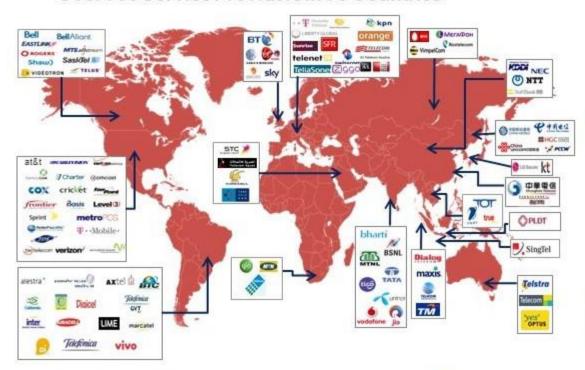

### **Worldwide Top Tier Customer & Partner Base**

Over 700 Service Providers in 76 Countries

And many of the world's top technology companies including ISVs, ASPs and consulting firms

Hundreds of Enterprises, Channel Partners and Systems Integrators