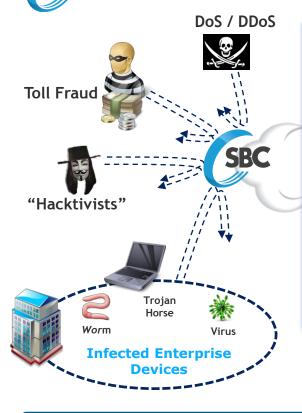

#### **Network Security**

- Topology hiding
- DoS/ DDoS attacks
- Dynamic blacklisting

#### **Other Features**

- Transcoding (Q21)
- Flexible Message Manipulation

VoIP technology has produced several new and serious threats against telecommunications infrastructure