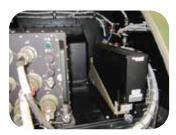

## **SAR System Components**

Highly sophisticated position and status reporting
Ranging and direction finding
Based on standard beacon signal, distress beacon and message decoding

**DF** Antenna

Display

Processor