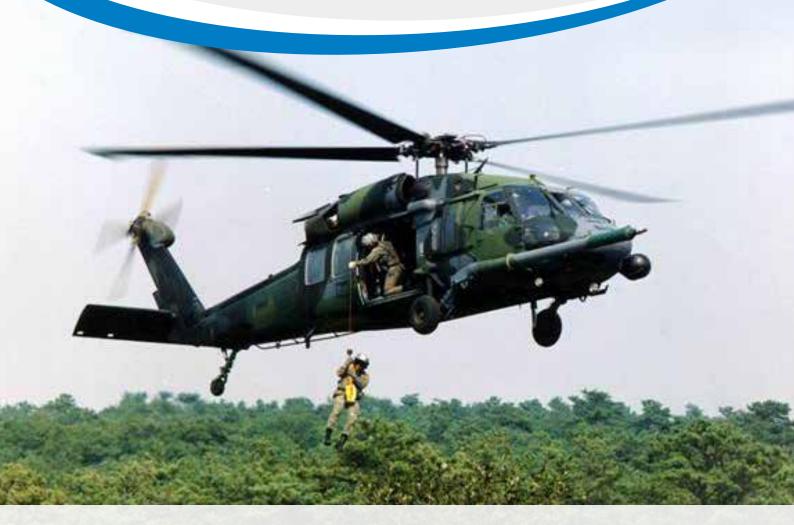

## SAR (Search & Rescue) System

PLS - Personnel Locator System

- Civil and Combat SAR (Search & Rescue) missions
- For fixed and rotary wing Air Vehicles
- Turn-Key solutions

Integration with structure and systems Supply and installation of A&B Kits Airworthiness, military and civil