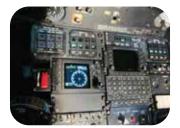

## **SAR System Components**

Highly sophisticated position and status reporting
Ranging and direction finding
Based on standard beacon signal, distress beacon and message decoding

**DF** Antenna

Display

Processor