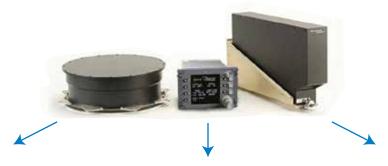

## **SAR System Components**

Highly sophisticated position and status reporting
Ranging and direction finding
Based on standard beacon signal, distress beacon and message decoding

**DF** Antenna

Display

Processor