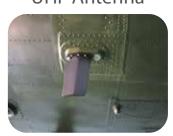

**GPS** Antenna

PSR-AN/PRC-112G® CSAR Transceiver

Provides to the rescue forces quick and accurate location Voice and encrypted two-way data communications Low risk of detection

**UHF** Antenna