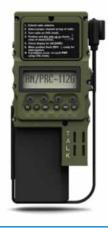

**GPS** Antenna

PSR-AN/PRC-112G® CSAR Transceiver

Provides to the rescue forces quick and accurate location Voice and encrypted two-way data communications Low risk of detection

**UHF** Antenna