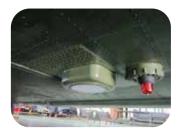

## **SAR System Components**

Highly sophisticated position and status reporting
Ranging and direction finding
Based on standard beacon signal, distress beacon and message decoding

**DF** Antenna

Display

Processor