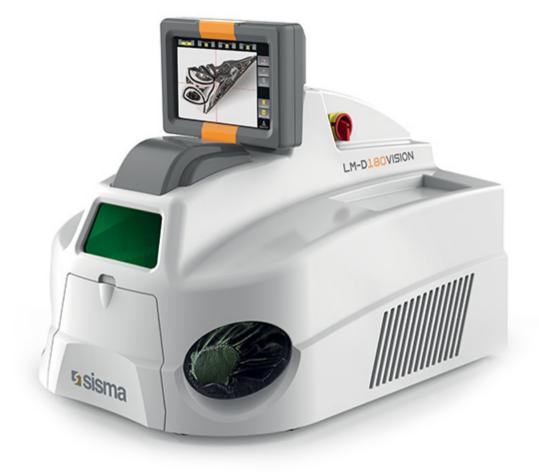

# LM-D VISION, manual laser welding system with Syncro View.

#### Stable

LM-D VISION incorporates the Smart Spot technology for a repeatable welding process ensuring a wide depth of field and a stable laser firing already from the first pulses.

#### Comfortable

The patented Syncro View system ensures a smooth and stress-free process view even during the welding process. The new ergonomic design and low noise level ensure total operator comfort. The ECO function deactivates specific system components during periods of inactivity thereby ensuring reduced consumption.

#### Connected

LM-D VISION features USB and Ethernet connectivity for welding recipes download/upload and software and firmware update. The LM-D VISION machine can also be controlled remotely via smartphone, tablet or computer.