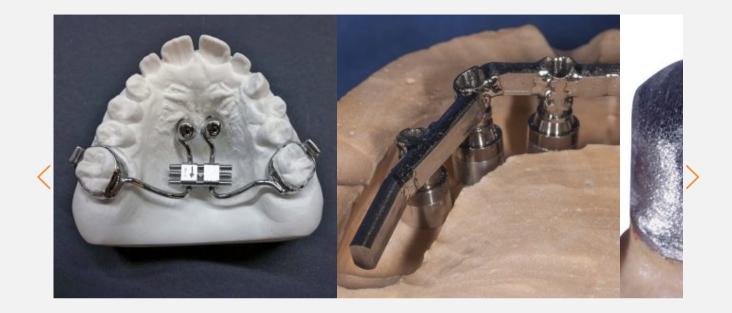

tem with Syncro View.

#### Stable

LM-D VISION incorporates the Smart Spot technology for a repeatable welding process ensuring a wide depth of field and a stable laser firing already from the first pulses.

#### Comfortable

The patented Syncro View system ensures a smooth and stress-free process view even during the welding process. The new ergonomic design and low noise level ensure total operator comfort. The ECO function deactivates specific system components during periods of inactivity thereby ensuring reduced consumption.

#### Connected

LM-D VISION features USB and Ethernet connectivity for welding recipes download/upload and software and firmware update. The LM-D VISION machine can also be controlled remotely via smartphone, tablet or computer.





# Applications LM-D VISION



# CONTACT US

| First name * |
|--------------|
| Last name *  |
| Email *      |
| Phone *      |
| Company *    |
| City *       |
| Country *    |
| Sector *     |

| Your message               |      |  |
|----------------------------|------|--|
|                            |      |  |
|                            |      |  |
|                            |      |  |
|                            |      |  |
|                            |      |  |
|                            |      |  |
| 🔲 I declare to have read a |      |  |
|                            |      |  |
|                            |      |  |
|                            |      |  |
|                            |      |  |
|                            | SEND |  |

## SISMA S.p.A.

Via dell'Industria, 1 36013 Piovene Ro