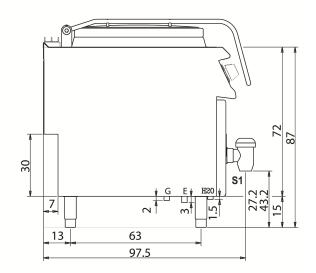

### KEY

**E** power supply **G** gas connection **H2O** water inlet **S** water outlet

|                           |     |      | Supply |
|---------------------------|-----|------|--------|
| Gas connecton             | 21  | 1/2" |        |
| Electric connecton        | 0.2 | 230  |        |
| Cold water connecton      |     | 3/4" | 0      |
| Hot water connecton       |     | 3/4" |        |
| Cold soft water connecton |     |      |        |
| Drain (Ø)                 |     | 2"   |        |
| 2° Drain (Ø)              |     |      |        |