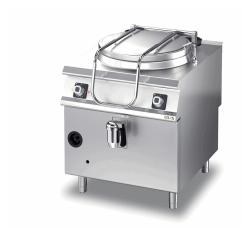

### GAS BOILING PAN 100 LT. DIRECT HEATING

### Technical/functional characteristics

Outer casing and feet in stainless steel. Adjustable worktop height, ranging from 840 to 900 mm. Adjustable worktop height, ranging from 840 to 900 mm. AISI 304 stainless steel pan with base in AISI 316 stainless steel. Water loading using the tap and both hot or cold water may be loaded. Front discharge with 2-inch chrome brass taps. Gas model: 2 AISI 304 stainless steel burners positioned on the base of the appliance (for direct heating operations) or in the cavity (for indirect heating operations).

| Technical Data           |             |
|--------------------------|-------------|
| Model                    | D94/10PGD10 |
| Width (mm)               | 800,00      |
| Depth (mm)               | 900,00      |
| Height (mm)              | 870,00      |
| VOLUME                   | 1,30        |
| WEIGHT                   | 136,00      |
| SUPPLY                   | GAS-EL      |
| Gas power                | 21          |
| Electric power           | 0.2         |
| Internal ovens dimension |             |
| OVEN CAPACITY            |             |
| Plate dimensions (mm)    |             |
| TANK DIMENSIONS          | Ø=600       |
| Tank capacity (I)        | 100Lt.      |