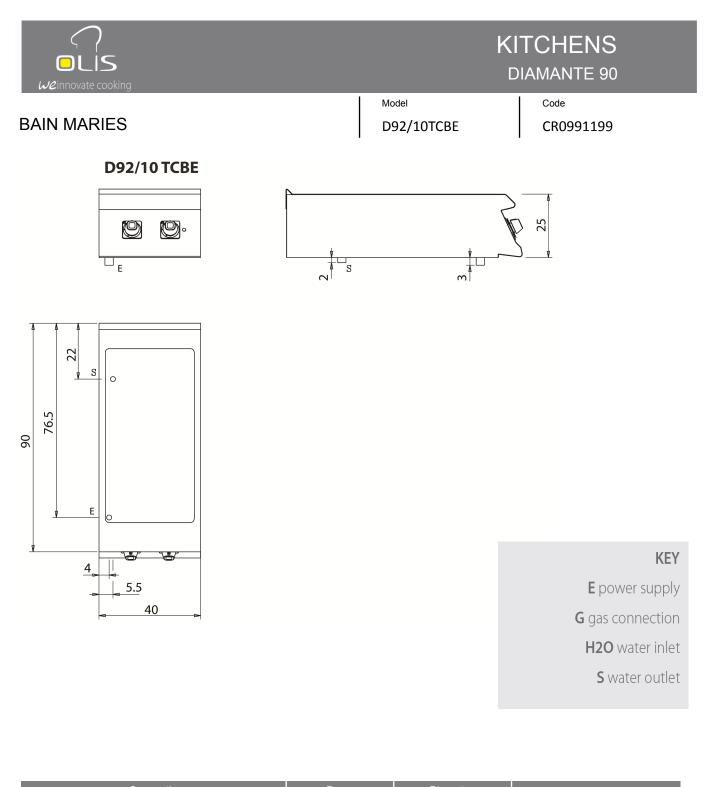

## **BAIN MARIES**

## KITCHENS DIAMANTE 90

Model D92/10TCBE Code CR0991199

| Technical Data           |                 |  |
|--------------------------|-----------------|--|
| Model                    | D92/10TCBE      |  |
| Width (mm)               | 400,00          |  |
| Depth (mm)               | 900,00          |  |
| Height (mm)              | 250,00          |  |
| VOLUME                   | 0,20            |  |
| WEIGHT                   | 45,00           |  |
| SUPPLY                   | EL              |  |
| Gas power                |                 |  |
| Electric power           | 1.8             |  |
| Internal ovens dimension |                 |  |
| OVEN CAPACITY            |                 |  |
| Plate dimensions (mm)    |                 |  |
| TANK DIMENSIONS          | 350x685x170h    |  |
| Tank capacity (I)        | 1xGN1/3+1xGN1/1 |  |

| Connection                | Power | Diameter | Supply |
|---------------------------|-------|----------|--------|
| Gas connecton             |       |          |        |
| Electric connecton        | 1.8   | 230      |        |
| Cold water connecton      |       | 3/4"     | 0      |
| Hot water connecton       |       |          |        |
| Cold soft water connecton |       |          |        |
| Drain (Ø)                 |       | 1/2"     |        |
| 2° Drain (Ø)              |       |          |        |