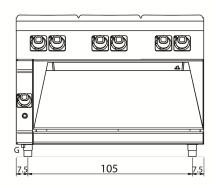

| Technical Data           |            |
|--------------------------|------------|
| Model                    | D96/10CGFL |
| Width (mm)               | 1.200,00   |
| Depth (mm)               | 900,00     |
| Height (mm)              | 900,00     |
| VOLUME                   | 1,50       |
| WEIGHT                   | 248,00     |
| SUPPLY                   | GAS        |
| Gas power                | 44.3       |
| Electric power           |            |
| Internal ovens dimension |            |
| OVEN CAPACITY            |            |
| Plate dimensions (mm)    |            |
| TANK DIMENSIONS          |            |
| Tank capacity (I)        |            |

### **KEY**

**E** power supply **G** gas connection **H20** water inlet **S** water outlet

| Connection                | Power | Diameter | Supply |
|---------------------------|-------|----------|--------|
| Gas connecton             | 44.3  | 1/2"     |        |
| Electric connecton        |       |          |        |
| Cold water connecton      |       |          |        |
| Hot water connecton       |       |          |        |
| Cold soft water connecton |       |          |        |
| Drain (Ø)                 |       |          |        |
| 2° Drain (Ø)              |       |          |        |