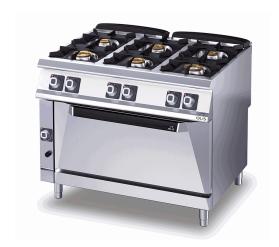

### 6-BURNER GAS RANGE ON GAS WIDE OVEN

#### Technical/functional characteristics

Outer casing and feet in stainless steel. Adjustable worktop height, ranging from 840 to 900 mm. Shaped cooker control panel with knobs slanted towards the operator. Nickel-plated top burners with stable flame. Thermocouple safety valve with pilot light. Acid-resistant black enamelled cast iron burner grates with long spokes suitable for supporting small pots and pans. Stainless steel drip bowls. oven heating with stainless steel burner with self-stabilizing flame, and thermostatically-controlled temperature range from 100 to 300°C.