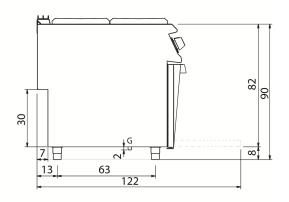

| Technical Data           |            |
|--------------------------|------------|
| Model                    | D96/10CGFL |
| Width (mm)               | 1.200,00   |
| Depth (mm)               | 900,00     |
| Height (mm)              | 900,00     |
| VOLUME                   | 1,50       |
| WEIGHT                   | 248,00     |
| SUPPLY                   | GAS        |
| Gas power                | 44.3       |
| Electric power           |            |
| Internal ovens dimension |            |
| OVEN CAPACITY            |            |
| Plate dimensions (mm)    |            |
| TANK DIMENSIONS          |            |
| Tank capacity (I)        |            |

### **KEY**

**E** power supply **G** gas connection **H20** water inlet **S** water outlet

| Connection                | Power | Diameter | Supply |
|---------------------------|-------|----------|--------|
| Gas connecton             | 44.3  | 1/2"     |        |
| Electric connecton        |       |          |        |
| Cold water connecton      |       |          |        |
| Hot water connecton       |       |          |        |
| Cold soft water connecton |       |          |        |
| Drain (Ø)                 |       |          |        |
| 2° Drain (Ø)              |       |          |        |