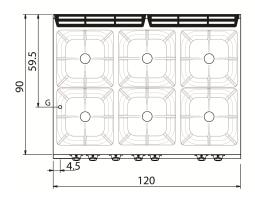

| Technical Data           |            |
|--------------------------|------------|
| Model                    | D96/10CGFL |
| Width (mm)               | 1.200,00   |
| Depth (mm)               | 900,00     |
| Height (mm)              | 900,00     |
| VOLUME                   | 1,50       |
| WEIGHT                   | 248,00     |
| SUPPLY                   | GAS        |
| Gas power                | 44.3       |
| Electric power           |            |
| Internal ovens dimension |            |
| OVEN CAPACITY            |            |
| Plate dimensions (mm)    |            |
| TANK DIMENSIONS          |            |
| Tank capacity (I)        |            |

### **KEY**

**E** power supply **G** gas connection **H20** water inlet **S** water outlet

| Connection                | Power | Diameter | Supply |
|---------------------------|-------|----------|--------|
| Gas connecton             | 44.3  | 1/2"     |        |
| Electric connecton        |       |          |        |
| Cold water connecton      |       |          |        |
| Hot water connecton       |       |          |        |
| Cold soft water connecton |       |          |        |
| Drain (Ø)                 |       |          |        |
| 2° Drain (Ø)              |       |          |        |