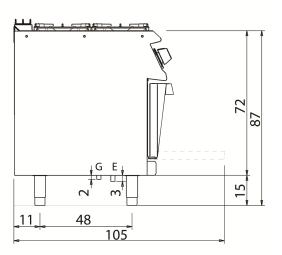

#### D76/10 CGG

#### **KEY**

**E** power supply **G** gas connection **H2O** water inlet **S** water outlet

| Connection                | Power | Diameter | Supply |
|---------------------------|-------|----------|--------|
| Gas connecton             | 35.3  | 1/2"     |        |
| Electric connecton        |       |          |        |
| Cold water connecton      |       |          |        |
| Hot water connecton       |       |          |        |
| Cold soft water connecton |       |          |        |
| Drain (Ø)                 |       |          |        |
| 2° Drain (Ø)              |       |          |        |