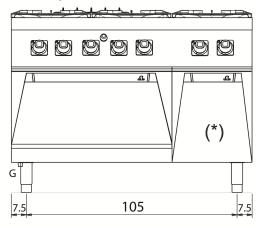

#### D76/10 CGG

#### **KEY**

**E** power supply **G** gas connection **H2O** water inlet **S** water outlet

| Connection                | Power | Diameter | Supply |
|---------------------------|-------|----------|--------|
| Gas connecton             | 35.3  | 1/2"     |        |
| Electric connecton        |       |          |        |
| Cold water connecton      |       |          |        |
| Hot water connecton       |       |          |        |
| Cold soft water connecton |       |          |        |
| Drain (Ø)                 |       |          |        |
| 2° Drain (Ø)              |       |          |        |