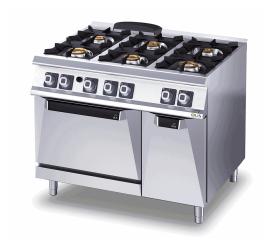

### 6-BURNER GAS RANGE ON GAS OVEN

#### Technical/functional characteristics

Outer casing and feet in stainless steel.

Adjustable worktop height, ranging from 840 to 900 mm.

Shaped cooker control panel with knobs slanted towards the operator.

Nickel-plated top burners with stable flame.

Thermocouple safety valve with pilot light.

Acid-resistant black enamelled cast iron burner grates with long spokes suitable for supporting small pots and pans.

Stainless steel drip bowls.

Oven heating with stainless steel burner with self-stabilizing flame, and thermostatically-controlled temperature range from 100 to  $300^{\circ}$ C.

| Technical Data           |           |
|--------------------------|-----------|
| Model                    | D76/10CGG |
| Width (mm)               | 1.200,00  |
| Depth (mm)               | 730,00    |
| Height (mm)              | 870,00    |
| VOLUME                   | 1,20      |
| WEIGHT                   | 175,00    |
| SUPPLY                   |           |
| Gas power                | 35.3      |
| Electric power           |           |
| Internal ovens dimension |           |
| OVEN CAPACITY            |           |
| Plate dimensions (mm)    |           |
| TANK DIMENSIONS          |           |
| Tank capacity (I)        |           |
|                          |           |