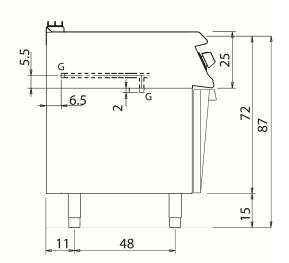

| Technical Data           |              |
|--------------------------|--------------|
| Model                    | D74/10FTGR   |
| Width (mm)               | 800,00       |
| Depth (mm)               | 730,00       |
| Height (mm)              | 870,00       |
| VOLUME                   | 0,80         |
| WEIGHT                   | 122,00       |
| SUPPLY                   | GAS          |
| Gas power                | 12           |
| Electric power           |              |
| Internal ovens dimension |              |
| OVEN CAPACITY            |              |
| Plate dimensions (mm)    | 735x530x14.5 |
| TANK DIMENSIONS          |              |
| Tank capacity (I)        |              |

### KEY

E power supply
G gas connection
H2O water inlet
S water outlet

| Connection                | Power | Diameter | Supply |
|---------------------------|-------|----------|--------|
| Gas connecton             | 12    | 1/2"     |        |
| Electric connecton        |       |          |        |
| Cold water connecton      |       |          |        |
| Hot water connecton       |       |          |        |
| Cold soft water connecton |       |          |        |
| Drain (Ø)                 |       |          |        |
| 2° Drain (Ø)              |       |          |        |