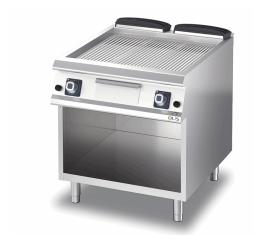

### **GRIDDLE PLATES**

Model
D74/10FTGR

CR0993959

# GAS GRIDDLE WITH GROOVED PLATE ON OPEN CUPBOARD

#### Technical/functional characteristics

Outer casing and feet in stainless steel.

Adjustable worktop height, ranging from 840 to 900 mm.

Recessed hot plate, 40 mm lower than worktop surface.

Enamelled hot plate surface ribbed.

Plate slants 10mm forwards.

Large grease drawer.

Burner with self-stabilizing flame.

Temperature adjustment and regulation with safety tap and thermocouple (200-400°C) or thermostat safety valve with thermocouple (110-280°C).