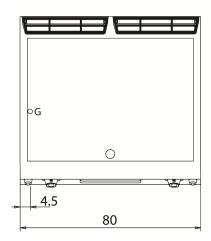

| Technical Data           |              |
|--------------------------|--------------|
| Model                    | D74/10FTGR   |
| Width (mm)               | 800,00       |
| Depth (mm)               | 730,00       |
| Height (mm)              | 870,00       |
| VOLUME                   | 0,80         |
| WEIGHT                   | 122,00       |
| SUPPLY                   | GAS          |
| Gas power                | 12           |
| Electric power           |              |
| Internal ovens dimension |              |
| OVEN CAPACITY            |              |
| Plate dimensions (mm)    | 735x530x14.5 |
| TANK DIMENSIONS          |              |
| Tank capacity (I)        |              |

### KEY

E power supply
G gas connection
H2O water inlet
S water outlet

| Connection                | Power | Diameter | Supply |
|---------------------------|-------|----------|--------|
| Gas connecton             | 12    | 1/2"     |        |
| Electric connecton        |       |          |        |
| Cold water connecton      |       |          |        |
| Hot water connecton       |       |          |        |
| Cold soft water connecton |       |          |        |
| Drain (Ø)                 |       |          |        |
| 2° Drain (Ø)              |       |          |        |