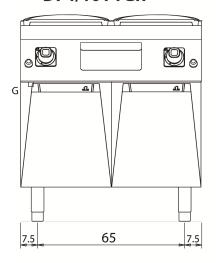

| Technical Data           |              |
|--------------------------|--------------|
| Model                    | D74/10FTGR   |
| Width (mm)               | 800,00       |
| Depth (mm)               | 730,00       |
| Height (mm)              | 870,00       |
| VOLUME                   | 0,80         |
| WEIGHT                   | 122,00       |
| SUPPLY                   | GAS          |
| Gas power                | 12           |
| Electric power           |              |
| Internal ovens dimension |              |
| OVEN CAPACITY            |              |
| Plate dimensions (mm)    | 735x530x14.5 |
| TANK DIMENSIONS          |              |
| Tank capacity (I)        |              |

### KEY

E power supply
G gas connection
H2O water inlet
S water outlet

| Connection                | Power | Diameter | Supply |
|---------------------------|-------|----------|--------|
| Gas connecton             | 12    | 1/2"     |        |
| Electric connecton        |       |          |        |
| Cold water connecton      |       |          |        |
| Hot water connecton       |       |          |        |
| Cold soft water connecton |       |          |        |
| Drain (Ø)                 |       |          |        |
| 2° Drain (Ø)              |       |          |        |