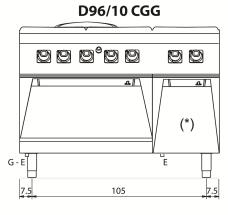

### **GAS RANGES**

Model D96/10CGG

Code CR0995169

**KEY** 

**E** power supply **G** gas connection **H2O** water inlet

**S** water outlet

| Connection                | Power | Diameter | Supply |
|---------------------------|-------|----------|--------|
| Gas connecton             | 40.2  | 1/2"     |        |
| Electric connecton        |       |          |        |
| Cold water connecton      |       |          |        |
| Hot water connecton       |       |          |        |
| Cold soft water connecton |       |          |        |
| Drain (Ø)                 |       |          |        |
| 2° Drain (Ø)              |       |          |        |