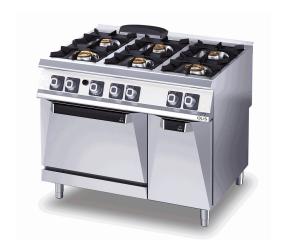

## 6-BURNER GAS RANGE ON GAS OVEN

#### Technical/functional characteristics

Outer casing and feet in stainless steel.

Adjustable worktop height, ranging from 840 to 900 mm.

Shaped cooker control panel with knobs slanted towards the operator.

Nickel-plated top burners with stable flame.

Thermocouple safety valve with pilot light.

Acid-resistant black enamelled cast iron burner grates with long spokes suitable for supporting small pots and pans.

Stainless steel drip bowls.

Oven heating with stainless steel burner with self-stabilizing flame, and thermostatically-controlled temperature range from 100 to  $300^{\circ}\text{C}$ .

| Technical Data           |              |
|--------------------------|--------------|
| Model                    | D96/10CGG    |
| Width (mm)               | 1.200,00     |
| Depth (mm)               | 900,00       |
| Height (mm)              | 840,00       |
| VOLUME                   | 1,50         |
| WEIGHT                   | 250,00       |
| SUPPLY                   | GAS          |
| Gas power                | 40.2         |
| Electric power           |              |
| Internal ovens dimension | 575x700x300h |
| OVEN CAPACITY            | GN2/1        |
| Plate dimensions (mm)    |              |
| TANK DIMENSIONS          |              |
| Tank capacity (I)        |              |
|                          |              |