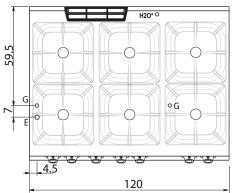

### **GAS RANGES**

Model D96/10CGG

Code CR0995169

**KEY** 

**E** power supply **G** gas connection **H2O** water inlet

**S** water outlet

| Connection                | Power | Diameter | Supply |
|---------------------------|-------|----------|--------|
| Gas connecton             | 40.2  | 1/2"     |        |
| Electric connecton        |       |          |        |
| Cold water connecton      |       |          |        |
| Hot water connecton       |       |          |        |
| Cold soft water connecton |       |          |        |
| Drain (Ø)                 |       |          |        |
| 2° Drain (Ø)              |       |          |        |