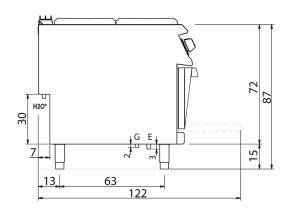

### **GAS RANGES**

Model D96/10CGG

Code CR0995169

**KEY** 

**E** power supply **G** gas connection **H2O** water inlet

**S** water outlet

| Connection                | Power | Diameter | Supply |
|---------------------------|-------|----------|--------|
| Gas connecton             | 40.2  | 1/2"     |        |
| Electric connecton        |       |          |        |
| Cold water connecton      |       |          |        |
| Hot water connecton       |       |          |        |
| Cold soft water connecton |       |          |        |
| Drain (Ø)                 |       |          |        |
| 2° Drain (Ø)              |       |          |        |