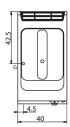

#### **KEY**

**E** power supply **G** gas connection **H20** water inlet **S** water outlet

Gas connecton

Electric connecton Cold water connecton Hot water connecton Cold soft water connecton Drain (Ø)

10 1/2" Supply

2° Drain (Ø)