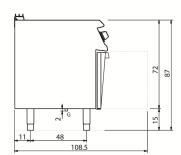

#### General characteristics

Stainless steel outer coatings and feet.

Worktops made of 1,5 mm thick, brushed AISI 304 stainless steel.

Adjustable worktop height from 840 to 900 mm.

Contoured control panels with controls tilted towards the operator.

#### Technical/functional characteristics

Outer casing and feet in stainless steel.

Adjustable worktop height, ranging from 840 to 900 mm.

AISI 18/10 stainless steel pan, with cool zone and foam area. Oil discharge tap.

heating operations (single pan model available with burner inside pan).

Oil temperature controlled by mechanical thermostat with a range from 100 to 185  $^{\circ}\text{C}.$ 

| Technical Data           |             |
|--------------------------|-------------|
| Model                    | D7210/10FRG |
| Width (mm)               | 400,00      |
| Depth (mm)               | 730,00      |
| Height (mm)              | 870,00      |
| VOLUME                   | 0,43        |
| WEIGHT                   | 71,00       |
| SUPPLY                   |             |
| Gas power                | 10          |
| Electric power           |             |
| Internal ovens dimension |             |
| OVEN CAPACITY            |             |
| Plate dimensions (mm)    |             |
| TANK DIMENSIONS          |             |
| Tank capacity (I)        |             |