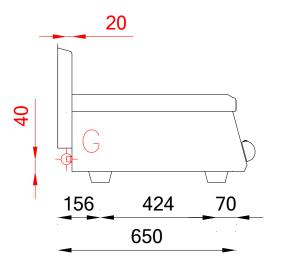

| Technical Data           |          |  |
|--------------------------|----------|--|
| Model                    | OFT66GLC |  |
| Width (mm)               | 600,00   |  |
| Depth (mm)               | 650,00   |  |
| Height (mm)              | 295,00   |  |
| VOLUME                   | 0,23     |  |
| WEIGHT                   | 56,00    |  |
| SUPPLY                   | GAS      |  |
| Gas power                | 10       |  |
| Electric power           |          |  |
| Internal ovens dimension |          |  |
| OVEN CAPACITY            |          |  |
| Plate dimensions (mm)    | 596x555  |  |
| TANK DIMENSIONS          |          |  |
| Tank capacity (I)        |          |  |

#### KEY

**E** power supply **G** gas connection **H2O** water inlet

**S** water outlet

| Connection                | Power | Diameter | Supply |
|---------------------------|-------|----------|--------|
| Gas connecton             | 10    | 1/2"     |        |
| Electric connecton        |       |          |        |
| Cold water connecton      |       |          |        |
| Hot water connecton       |       |          |        |
| Cold soft water connecton |       |          |        |
| Drain (Ø)                 |       |          |        |
| 2° Drain (Ø)              |       |          |        |