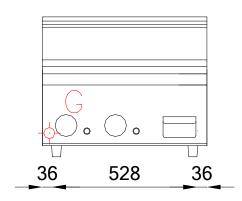

#### KEY

**E** power supply **G** gas connection **H2O** water inlet

**S** water outlet

| Connection                | Power | Diameter | Supply |
|---------------------------|-------|----------|--------|
| Gas connecton             | 10    | 1/2"     |        |
| Electric connecton        |       |          |        |
| Cold water connecton      |       |          |        |
| Hot water connecton       |       |          |        |
| Cold soft water connecton |       |          |        |
| Drain (Ø)                 |       |          |        |
| 2° Drain (Ø)              |       |          |        |