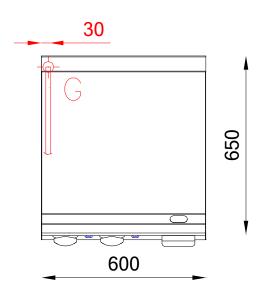

| Technical Data           |          |  |
|--------------------------|----------|--|
| Model                    | OFT66GLC |  |
| Width (mm)               | 600,00   |  |
| Depth (mm)               | 650,00   |  |
| Height (mm)              | 295,00   |  |
| VOLUME                   | 0,23     |  |
| WEIGHT                   | 56,00    |  |
| SUPPLY                   | GAS      |  |
| Gas power                | 10       |  |
| Electric power           |          |  |
| Internal ovens dimension |          |  |
| OVEN CAPACITY            |          |  |
| Plate dimensions (mm)    | 596x555  |  |
| TANK DIMENSIONS          |          |  |
| Tank capacity (I)        |          |  |

#### KEY

**E** power supply **G** gas connection **H2O** water inlet

**S** water outlet

| Connection                | Power | Diameter | Supply |
|---------------------------|-------|----------|--------|
| Gas connecton             | 10    | 1/2"     |        |
| Electric connecton        |       |          |        |
| Cold water connecton      |       |          |        |
| Hot water connecton       |       |          |        |
| Cold soft water connecton |       |          |        |
| Drain (Ø)                 |       |          |        |
| 2° Drain (Ø)              |       |          |        |