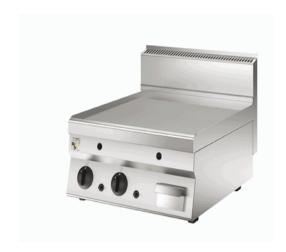

#### **GAS GRIDDLE PLATES**

Model Code OFT66GLC CR0854139

## GAS GRIDDLE PLATE -CHROMIUM SMOOTH PLATE

#### Technical/functional characteristics

The steel cooking plates are heated by gas burners, so as to guarantee that the temperature will rise rapidly and maintain the preselected values. The temperature can be adjusted from 120-280°C. The plates are equipped with splash guards so that the hob can be kept perfectly clean and hygienic. The work surface is slightly sloped so as to send sauces, grease and dressings into the capacious drip tray designed for this purpose. Designed with piezoelectric ignition, pilot flame, thermocouple and valved tap to ensure maximum safety. Chromed models are equipped with thermostatic temperature control, a safety thermostat and power lights.