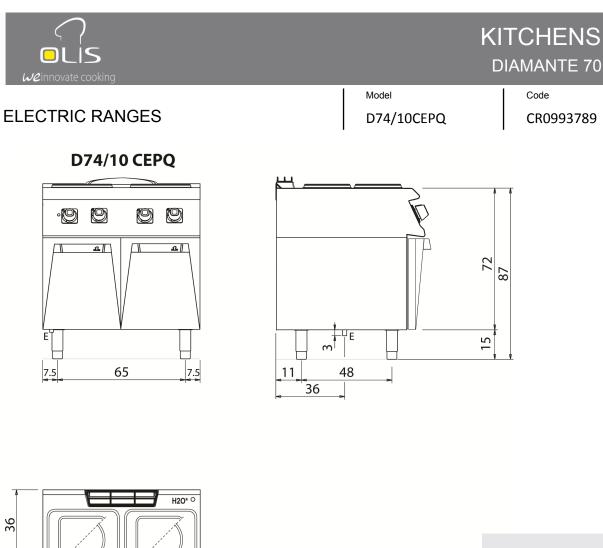

# Model D74/10CEPQ

Code CR0993789

### Technical/functional characteristics

Outer casing and feet in stainless steel.

Adjustable worktop height, ranging from 840 to 900 mm. Shaped cooker control panel with knobs slanted towards the operator.

#### **Technical Data** Model D74/10CEPQ Width (mm) 800,00 Depth (mm) 730,00 870,00 Height (mm) VOLUME 0,75 WEIGHT 80,00 SUPPLY Gas power 10.4 Electric power Internal ovens dimension OVEN CAPACITY Plate dimensions (mm) TANK DIMENSIONS Tank capacity (I)

KEY E power supply G gas connection H2O water inlet S water outlet

| Connection                | Power | Diameter | Supply |
|---------------------------|-------|----------|--------|
| Gas connecton             |       |          |        |
| Electric connecton        | 10.4  | 400      |        |
| Cold water connecton      |       |          | 0      |
| Hot water connecton       |       |          |        |
| Cold soft water connecton |       |          |        |
| Drain (Ø)                 |       |          |        |
| 2° Drain (Ø)              |       |          |        |