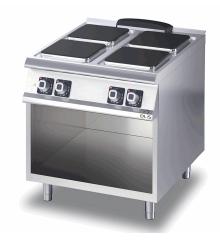

### 4-SQUARE-HOTPLATE ELECTRIC RANGE ON OPEN CUPBOARD

Square plate version 220x220 and 2.6 kW.

7-position selector switch to adjust and regulate heating.