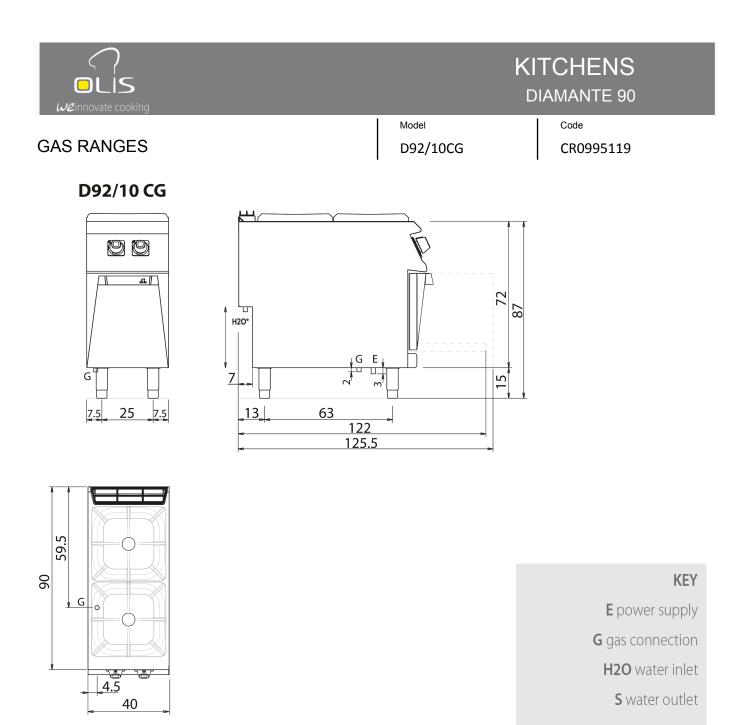

#### Model D92/10CG

Code CR0995119

#### **Technical Data** Model D92/10CG Width (mm) 400,00 Depth (mm) 900,00 Height (mm) 900,00 VOLUME 0,70 WEIGHT 70,00 SUPPLY GAS 10.5 Gas power Electric power Internal ovens dimension OVEN CAPACITY Plate dimensions (mm) TANK DIMENSIONS Tank capacity (I)

| Connection                | Power | Diameter | Supply |
|---------------------------|-------|----------|--------|
| Gas connecton             | 10.5  | 1/2"     |        |
| Electric connecton        |       |          |        |
| Cold water connecton      |       |          |        |
| Hot water connecton       |       |          |        |
| Cold soft water connecton |       |          |        |
| Drain (Ø)                 |       |          |        |
| 2° Drain (Ø)              |       |          |        |