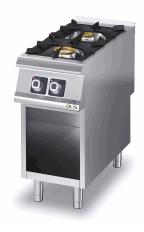

#### Model D92/10CG

Code CR0995119

### 2-BURNER GAS RANGE ON OPEN CUPBOARD

### Technical/functional characteristics

Outer casing and feet in stainless steel.

Adjustable worktop height, ranging from 840 to 900 mm.

Shaped cooker control panel with knobs slanted towards the operator.

Nickel-plated top burners with stable flame. Thermocouple safety valve with pilot light.

Acid-resistant black enamelled cast iron burner grates with long spokes suitable for supporting small pots and pans. Stainless steel drip bowls.