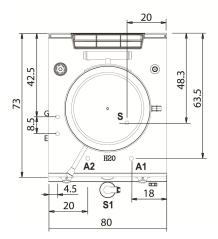

#### D73/10 PGI05

KEY E power supply G gas connection H2O water inlet S water outlet

| Connection                | Power | Diameter | Supply |
|---------------------------|-------|----------|--------|
| Gas connecton             | 10.5  | 1/2"     |        |
| Electric connecton        | 0.2   | 230      |        |
| Cold water connecton      |       | 3/4"     | 0      |
| Hot water connecton       |       | 3/4"     |        |
| Cold soft water connecton |       |          |        |
| Drain (Ø)                 |       | 1"       |        |
| 2° Drain (Ø)              |       |          |        |