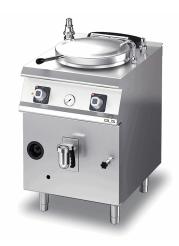

## KITCHENS DIAMANTE 70

Model D73/10PGI05 Code CR0990159

#### GAS BOILING PAN 50 LT. INDIRECT HEATING

#### Technical/functional characteristics

Outer casing and feet in stainless steel.

Adjustable worktop height, ranging from 840 to 900 mm. Adjustable worktop height, ranging from 840 to 900 mm. AISI 304 stainless steel pan with base in AISI 316 stainless steel. Water loading using the tap and both hot or cold water may be loaded.

Front discharge with 2-inch chrome brass taps.

2 AISI 304 stainless steel burners positioned on the base of the appliance (for direct heating operations) or in the cavity (for indirect heating operations).