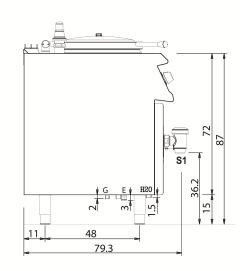

#### D73/10 PGI05

KEY E power supply G gas connection H2O water inlet S water outlet

| Connection                | Power | Diameter | Supply |
|---------------------------|-------|----------|--------|
| Gas connecton             | 10.5  | 1/2"     |        |
| Electric connecton        | 0.2   | 230      |        |
| Cold water connecton      |       | 3/4"     | 0      |
| Hot water connecton       |       | 3/4"     |        |
| Cold soft water connecton |       |          |        |
| Drain (Ø)                 |       | 1"       |        |
| 2° Drain (Ø)              |       |          |        |