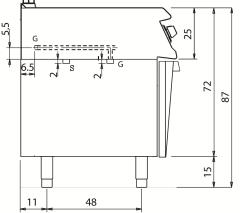

Temperature regulation from 30° to 90°C.

Bowl equipped with overflow device.

Burner controlled by thermocouple thermostat safety valve and piezo electric lighter.

| Technical Data           |           |
|--------------------------|-----------|
| Model                    | D72/10CBG |
| Width (mm)               | 800,00    |
| Depth (mm)               | 730,00    |
| Height (mm)              | 870,00    |
| VOLUME                   | 0,43      |
| WEIGHT                   | 50,00     |
| SUPPLY                   |           |
| Gas power                | 3         |
| Electric power           |           |
| Internal ovens dimension |           |
| OVEN CAPACITY            |           |
| Plate dimensions (mm)    |           |
| TANK DIMENSIONS          |           |
| Tank capacity (I)        |           |

KEY **E** power supply **G** gas connection H2O water inlet **S** water outlet

Code

CR0990319

| Connection                | Pov | ver Diameter | Supply |
|---------------------------|-----|--------------|--------|
| Gas connecton             | 3   | 1/2"         |        |
| Electric connecton        |     |              |        |
| Cold water connecton      |     |              |        |
| Hot water connecton       |     |              |        |
| Cold soft water connecton |     |              |        |
| Drain (Ø)                 |     | 1/2"         |        |
| 2° Drain (Ø)              |     |              |        |