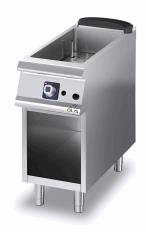

## GAS BAIN-MARIE ON OPEN CUPBOARD

### Technical/functional characteristics

Outer casing and feet in stainless steel.

Adjustable worktop height, ranging from 840 to 900 mm.

Pan that are suitable to contain bowls that are 150 mm high.

Perforated false bottom to support recipients.

Temperature regulation from 30° to 90°C.

Bowl equipped with overflow device.

Burner controlled by thermocouple thermostat safety valve and piezo electric lighter.

| Technical Data           |           |
|--------------------------|-----------|
| Model                    | D72/10CBG |
| Width (mm)               | 800,00    |
| Depth (mm)               | 730,00    |
| Height (mm)              | 870,00    |
| VOLUME                   | 0,43      |
| WEIGHT                   | 50,00     |
| SUPPLY                   |           |
| Gas power                | 3         |
| Electric power           |           |
| Internal ovens dimension |           |
| OVEN CAPACITY            |           |
| Plate dimensions (mm)    |           |
| TANK DIMENSIONS          |           |
| Tank capacity (I)        |           |