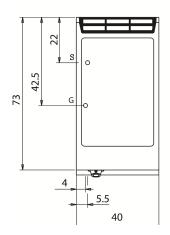

### Technical/functional characteristics

Outer casing and feet in stainless steel.

Adjustable worktop height, ranging from 840 to 900 mm.

Pan that are suitable to contain bowls that are 150 mm high.

Perforated false bottom to support recipients.

Temperature regulation from 30° to 90°C.

Bowl equipped with overflow device.

Burner controlled by thermocouple thermostat safety valve and piezo electric lighter.

| Technical Data           |           |
|--------------------------|-----------|
| Model                    | D72/10CBG |
| Width (mm)               | 800,00    |
| Depth (mm)               | 730,00    |
| Height (mm)              | 870,00    |
| VOLUME                   | 0,43      |
| WEIGHT                   | 50,00     |
| SUPPLY                   |           |
| Gas power                | 3         |
| Electric power           |           |
| Internal ovens dimension |           |
| OVEN CAPACITY            |           |
| Plate dimensions (mm)    |           |
| TANK DIMENSIONS          |           |
| Tank capacity (I)        |           |

KEY **E** power supply **G** gas connection H2O water inlet **S** water outlet

Code

CR0990319

| Connection                | Pov | ver Diameter | Supply |
|---------------------------|-----|--------------|--------|
| Gas connecton             | 3   | 1/2"         |        |
| Electric connecton        |     |              |        |
| Cold water connecton      |     |              |        |
| Hot water connecton       |     |              |        |
| Cold soft water connecton |     |              |        |
| Drain (Ø)                 |     | 1/2"         |        |
| 2° Drain (Ø)              |     |              |        |