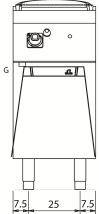

KEY **E** power supply **G** gas connection H2O water inlet **S** water outlet

Code

CR0990319

| Connection                | Pov | ver Diameter | Supply |
|---------------------------|-----|--------------|--------|
| Gas connecton             | 3   | 1/2"         |        |
| Electric connecton        |     |              |        |
| Cold water connecton      |     |              |        |
| Hot water connecton       |     |              |        |
| Cold soft water connecton |     |              |        |
| Drain (Ø)                 |     | 1/2"         |        |
| 2° Drain (Ø)              |     |              |        |