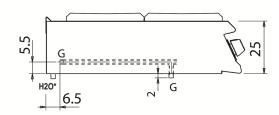

Stainless steel drip bowls.

| Technical Data           |           |
|--------------------------|-----------|
| Model                    | D96/10TCG |
| Width (mm)               | 1.200,00  |
| Depth (mm)               | 900,00    |
| Height (mm)              | 280,00    |
| VOLUME                   | 0,60      |
| WEIGHT                   | 123,00    |
| SUPPLY                   | GAS       |
| Gas power                | 32.2      |
| Electric power           |           |
| Internal ovens dimension |           |
| OVEN CAPACITY            |           |
| Plate dimensions (mm)    |           |
| TANK DIMENSIONS          |           |
| Tank capacity (I)        |           |

### KEY

**E** power supply **G** gas connection **H2O** water inlet

**S** water outlet

| Connection                | Power | Diameter | Supply |
|---------------------------|-------|----------|--------|
| Gas connecton             | 32.2  | 1/2"     |        |
| Electric connecton        |       |          |        |
| Cold water connecton      |       |          |        |
| Hot water connecton       |       |          |        |
| Cold soft water connecton |       |          |        |
| Drain (Ø)                 |       |          |        |
| 2° Drain (Ø)              |       |          |        |