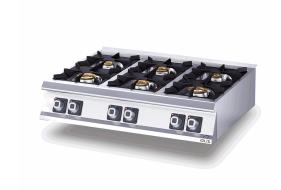

## KITCHENS DIAMANTE 90

Code

GAS RANGES

Model
D96/10TCG

CR0995109

### 6-BURNER GAS RANGE TOP

### General characteristics

Stainless steel outer coatings and feet.

Worktops made of 2 mm thick, brushed AISI 304 stainless steel.

Adjustable worktop height from 840 to 900 mm.

Contoured control panels with controls tilted towards the operator.

Large knobs that do not protrude from the machine structure.

Range modularity: 200-400-600-800-1200.

Simple and effective coupling system.

Appliances set up for the plinth.

Vast accessory range.

Appliances in compliance with CE standards.

#### Technical/functional characteristics

Outer casing and feet in stainless steel.

Adjustable worktop height, ranging from 840 to 900 mm.

Shaped cooker control panel with knobs slanted towards the operator.

Nickel-plated top burners with stable flame. Thermocouple safety valve with pilot light.

Acid-resistant black enamelled cast iron burner grates with long spokes suitable for supporting small pots and pans.

Stainless steel drip bowls.

| Technical Data           |           |
|--------------------------|-----------|
| Model                    | D96/10TCG |
| Width (mm)               | 1.200,00  |
| Depth (mm)               | 900,00    |
| Height (mm)              | 280,00    |
| VOLUME                   | 0,60      |
| WEIGHT                   | 123,00    |
| SUPPLY                   | GAS       |
| Gas power                | 32.2      |
| Electric power           |           |
| Internal ovens dimension |           |
| OVEN CAPACITY            |           |
| Plate dimensions (mm)    |           |
| TANK DIMENSIONS          |           |
| Tank capacity (I)        |           |