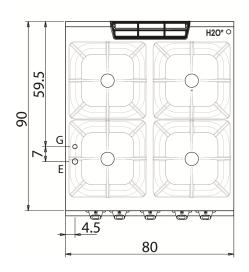

Stainless steel drip bowls.

| Technical Data           |           |
|--------------------------|-----------|
| Model                    | D96/10TCG |
| Width (mm)               | 1.200,00  |
| Depth (mm)               | 900,00    |
| Height (mm)              | 280,00    |
| VOLUME                   | 0,60      |
| WEIGHT                   | 123,00    |
| SUPPLY                   | GAS       |
| Gas power                | 32.2      |
| Electric power           |           |
| Internal ovens dimension |           |
| OVEN CAPACITY            |           |
| Plate dimensions (mm)    |           |
| TANK DIMENSIONS          |           |
| Tank capacity (I)        |           |

### KEY

**E** power supply **G** gas connection **H2O** water inlet

**S** water outlet

| Connection                | Power | Diameter | Supply |
|---------------------------|-------|----------|--------|
| Gas connecton             | 32.2  | 1/2"     |        |
| Electric connecton        |       |          |        |
| Cold water connecton      |       |          |        |
| Hot water connecton       |       |          |        |
| Cold soft water connecton |       |          |        |
| Drain (Ø)                 |       |          |        |
| 2° Drain (Ø)              |       |          |        |