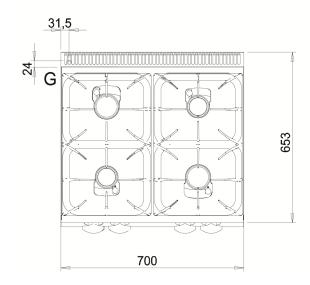

| Technical Data           |        |
|--------------------------|--------|
| Model                    | OC67G  |
| Width (mm)               | 700,00 |
| Depth (mm)               | 650,00 |
| Height (mm)              | 295,00 |
| VOLUME                   | 0,23   |
| WEIGHT                   | 27,00  |
| SUPPLY                   | GAS    |
| Gas power                | 18     |
| Electric power           |        |
| Internal ovens dimension |        |
| OVEN CAPACITY            |        |
| Plate dimensions (mm)    |        |
| TANK DIMENSIONS          |        |
| Tank capacity (I)        |        |

### OC67G

#### KEY

**E** power supply **G** gas connection **H2O** water inlet **S** water outlet

| Connection                | Power | Diameter | Supply |
|---------------------------|-------|----------|--------|
| Gas connecton             | 18    | 1/2"     |        |
| Electric connecton        |       |          |        |
| Cold water connecton      |       |          |        |
| Hot water connecton       |       |          |        |
| Cold soft water connecton |       |          |        |
| Drain (Ø)                 |       |          |        |
| 2° Drain (Ø)              |       |          |        |