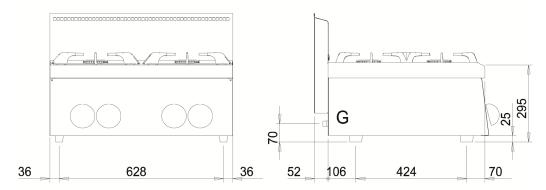

| Technical Data           |        |
|--------------------------|--------|
| Model                    | OC67G  |
| Width (mm)               | 700,00 |
| Depth (mm)               | 650,00 |
| Height (mm)              | 295,00 |
| VOLUME                   | 0,23   |
| WEIGHT                   | 27,00  |
| SUPPLY                   | GAS    |
| Gas power                | 18     |
| Electric power           |        |
| Internal ovens dimension |        |
| OVEN CAPACITY            |        |
| Plate dimensions (mm)    |        |
| TANK DIMENSIONS          |        |
| Tank capacity (I)        |        |

### OC67G

#### KEY

**E** power supply **G** gas connection **H2O** water inlet **S** water outlet

| Connection                | Power | Diameter | Supply |
|---------------------------|-------|----------|--------|
| Gas connecton             | 18    | 1/2"     |        |
| Electric connecton        |       |          |        |
| Cold water connecton      |       |          |        |
| Hot water connecton       |       |          |        |
| Cold soft water connecton |       |          |        |
| Drain (Ø)                 |       |          |        |
| 2° Drain (Ø)              |       |          |        |