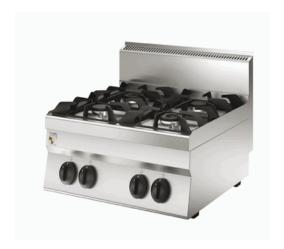

#### General characteristics

The SNACK 650 range by OLIS has been created with a distinctive design for all its equipment, both in the top and single-unit version, with large knobs and an ergonomic shape for the control panels. The wide selection of machines and their high performance make this range the ideal choice for rooms with a limited amount of space that still need efficient machines. The range's modularity allows for endless combinations with installations placed on cabinet bases or tables.

#### 4 GAS BURNERS BOILING TOP

#### Technical/functional characteristics

These hobs have the power of large-size models.  $3.5\ kW$  and  $5.5\ kW$ kW burners. The hob is moulded from a single piece of AISI 304 18/10 stainless steel with Scotch Brite finish, with ample rounded corners and large capacity to collect overflowing liquids. Enamelled cast iron pan stands ensuring that they will last over time. The gas hobs are designed with pilot flame, thermocouple and valved tap to ensure maximum safety.