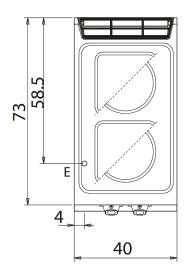

#### **Technical Data** Model D72/10TCEPQ Width (mm) 400,00 Depth (mm) 730,00 Height (mm) 250,00 0,20 VOLUME WEIGHT 30,00 SUPPLY Gas power 5.2 Electric power Internal ovens dimension OVEN CAPACITY Plate dimensions (mm) TANK DIMENSIONS Tank capacity (I)

# **D72/10 TCEPQ**

D72/10TCEPQ

Model

KEY E power supply G gas connection H2O water inlet S water outlet

| Connection                | Power | Diameter | Supply |
|---------------------------|-------|----------|--------|
| Gas connecton             |       |          |        |
| Electric connecton        | 5.2   | 400      |        |
| Cold water connecton      |       |          | 0      |
| Hot water connecton       |       |          |        |
| Cold soft water connecton |       |          |        |
| Drain (Ø)                 |       |          |        |
| 2° Drain (Ø)              |       |          |        |