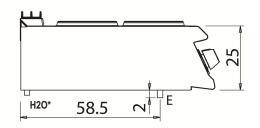

#### **Technical Data** Model D72/10TCEPQ Width (mm) 400,00 Depth (mm) 730,00 Height (mm) 250,00 0,20 VOLUME WEIGHT 30,00 SUPPLY Gas power 5.2 Electric power Internal ovens dimension OVEN CAPACITY Plate dimensions (mm) TANK DIMENSIONS Tank capacity (I)

# **D72/10 TCEPQ**

D72/10TCEPQ

Model

KEY E power supply G gas connection H2O water inlet S water outlet

| Connection                | Power | Diameter | Supply |
|---------------------------|-------|----------|--------|
| Gas connecton             |       |          |        |
| Electric connecton        | 5.2   | 400      |        |
| Cold water connecton      |       |          | 0      |
| Hot water connecton       |       |          |        |
| Cold soft water connecton |       |          |        |
| Drain (Ø)                 |       |          |        |
| 2° Drain (Ø)              |       |          |        |