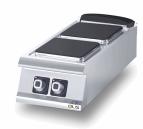

### 2-SQUARE-HOTPLATE ELECTRIC RANGE

Square plate version 220x220 and 2.6 kW.

7-position selector switch to adjust and regulate heating.

#### **Technical Data** Model D72/10TCEPQ Width (mm) 400,00 Depth (mm) 730,00 Height (mm) 250,00 0,20 VOLUME WEIGHT 30,00 SUPPLY Gas power 5.2 Electric power Internal ovens dimension OVEN CAPACITY Plate dimensions (mm) TANK DIMENSIONS Tank capacity (I)