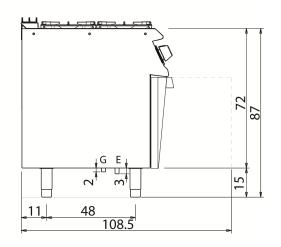

#### D74/10 CG

#### **KEY**

**E** power supply **G** gas connection **H2O** water inlet **S** water outlet

| Connection                | Power | Diameter | Supply |
|---------------------------|-------|----------|--------|
| Gas connecton             | 18.2  | 1/2"     |        |
| Electric connecton        |       |          |        |
| Cold water connecton      |       |          |        |
| Hot water connecton       |       |          |        |
| Cold soft water connecton |       |          |        |
| Drain (Ø)                 |       |          |        |
| 2° Drain (Ø)              |       |          |        |