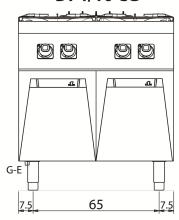

#### D74/10 CG

#### **KEY**

**E** power supply **G** gas connection **H2O** water inlet **S** water outlet

| Connection                | Power | Diameter | Supply |
|---------------------------|-------|----------|--------|
| Gas connecton             | 18.2  | 1/2"     |        |
| Electric connecton        |       |          |        |
| Cold water connecton      |       |          |        |
| Hot water connecton       |       |          |        |
| Cold soft water connecton |       |          |        |
| Drain (Ø)                 |       |          |        |
| 2° Drain (Ø)              |       |          |        |