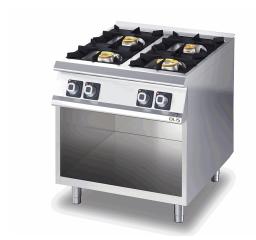

### 4-BURNER GAS RANGE ON OPEN CUPBOARD

#### Technical/functional characteristics

Outer casing and feet in stainless steel.

Adjustable worktop height, ranging from 840 to 900 mm.

Shaped cooker control panel with knobs slanted towards the operator.

Nickel-plated top burners with stable flame. Thermocouple safety valve with pilot light.

Acid-resistant black enamelled cast iron burner grates with long spokes suitable for supporting small pots and pans.

Stainless steel drip bowls.

| Technical Data           |          |
|--------------------------|----------|
| Model                    | D74/10CG |
| Width (mm)               | 800,00   |
| Depth (mm)               | 730,00   |
| Height (mm)              | 870,00   |
| VOLUME                   | 0,80     |
| WEIGHT                   | 80,00    |
| SUPPLY                   |          |
| Gas power                | 18.2     |
| Electric power           |          |
| Internal ovens dimension |          |
| OVEN CAPACITY            |          |
| Plate dimensions (mm)    |          |
| TANK DIMENSIONS          |          |
| Tank capacity (I)        |          |