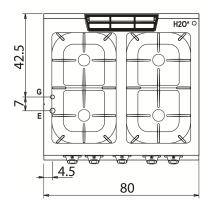

#### D74/10 CG

#### **KEY**

**E** power supply **G** gas connection **H2O** water inlet **S** water outlet

| Connection                | Power | Diameter | Supply |
|---------------------------|-------|----------|--------|
| Gas connecton             | 18.2  | 1/2"     |        |
| Electric connecton        |       |          |        |
| Cold water connecton      |       |          |        |
| Hot water connecton       |       |          |        |
| Cold soft water connecton |       |          |        |
| Drain (Ø)                 |       |          |        |
| 2° Drain (Ø)              |       |          |        |