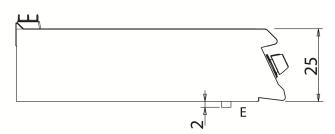

### **D93/10 TFTGR1/3R**

### KEY

**E** power supply **G** gas connection **H2O** water inlet **S** water outlet

| Connection                | Power | Diameter | Supply |
|---------------------------|-------|----------|--------|
| Gas connecton             | 11    | 1/2"     |        |
| Electric connecton        |       |          |        |
| Cold water connecton      |       |          |        |
| Hot water connecton       |       |          |        |
| Cold soft water connecton |       |          |        |
| Drain (Ø)                 |       |          |        |
| 2° Drain (Ø)              |       |          |        |

| Technical Data           |                |
|--------------------------|----------------|
| Model                    | D93/10TFTG1/3R |
| Width (mm)               | 600,00         |
| Depth (mm)               | 900,00         |
| Height (mm)              | 250,00         |
| VOLUME                   | 0,30           |
| WEIGHT                   | 100,00         |
| SUPPLY                   | GAS            |
| Gas power                | 11             |
| Electric power           |                |
| Internal ovens dimension |                |
| OVEN CAPACITY            |                |
| Plate dimensions (mm)    | 545x700        |
| TANK DIMENSIONS          |                |
| Tank capacity (I)        |                |
|                          |                |