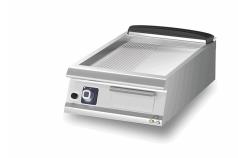

## KITCHENS DIAMANTE 90

Code

**GRIDDLE PLATES** 

Model
D93/10TFTG1/3R

CR0995729

### GAS GRIDDLE WITH 1/3 GROOVED PLATE TOP

### General characteristics

Stainless steel outer coatings and feet.

Worktops made of 2 mm thick, brushed AISI 304 stainless steel.

Adjustable worktop height from 840 to 900 mm.

Contoured control panels with controls tilted towards the operator.

#### Technical/functional characteristics

Outer casing and feet in stainless steel.

Adjustable worktop height, ranging from 840 to 900 mm.

Recessed hot plate, 40 mm lower than worktop surface.

Enamelled hot plate surface mixted.