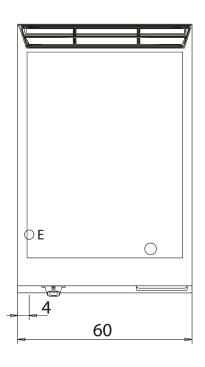

### **D93/10 TFTGR1/3R**

### KEY

**E** power supply **G** gas connection **H2O** water inlet **S** water outlet

| Connection                | Power | Diameter | Supply |
|---------------------------|-------|----------|--------|
| Gas connecton             | 11    | 1/2"     |        |
| Electric connecton        |       |          |        |
| Cold water connecton      |       |          |        |
| Hot water connecton       |       |          |        |
| Cold soft water connecton |       |          |        |
| Drain (Ø)                 |       |          |        |
| 2° Drain (Ø)              |       |          |        |

| Technical Data           |                |
|--------------------------|----------------|
| Model                    | D93/10TFTG1/3R |
| Width (mm)               | 600,00         |
| Depth (mm)               | 900,00         |
| Height (mm)              | 250,00         |
| VOLUME                   | 0,30           |
| WEIGHT                   | 100,00         |
| SUPPLY                   | GAS            |
| Gas power                | 11             |
| Electric power           |                |
| Internal ovens dimension |                |
| OVEN CAPACITY            |                |
| Plate dimensions (mm)    | 545x700        |
| TANK DIMENSIONS          |                |
| Tank capacity (I)        |                |
|                          |                |