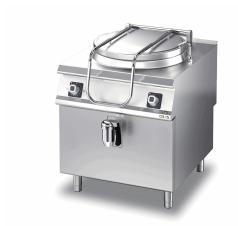

### **BOILING PANS**

## ELECTRIC BOILING PAN 150 LT. DIRECT HEATING

#### Technical/functional characteristics

Outer casing and feet in stainless steel. Adjustable worktop height, ranging from 840 to 900 mm. Adjustable worktop height, ranging from 840 to 900 mm. AISI 304 stainless steel pan with base in AISI 316 stainless steel. Water loading using the tap and both hot or cold water may be loaded. Front discharge with 2-inch chrome brass taps. Direct electric model: 3 stainless steel heaters mounted to the external surface of the appliance base for heating operations.