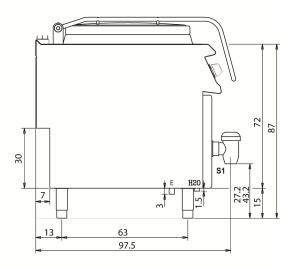

#### **KEY**

**E** power supply **G** gas connection **H2O** water inlet **S** water outlet

|                           |    |      | Supply |
|---------------------------|----|------|--------|
| Gas connecton             |    |      |        |
| Electric connecton        | 12 | 400  |        |
| Cold water connecton      |    | 3/4" | 0      |
| Hot water connecton       |    | 3/4" |        |
| Cold soft water connecton |    |      |        |
| Drain (Ø)                 |    | 2"   |        |
| 2° Drain (Ø)              |    |      |        |

| Technical Data           |             |
|--------------------------|-------------|
| Model                    | D94/10PED15 |
| Width (mm)               | 800,00      |
| Depth (mm)               | 900,00      |
| Height (mm)              | 870,00      |
| VOLUME                   | 1,30        |
| WEIGHT                   | 167,00      |
| SUPPLY                   | EL          |
| Gas power                |             |
| Electric power           | 12          |
| Internal ovens dimension |             |
| OVEN CAPACITY            |             |
| Plate dimensions (mm)    |             |
| TANK DIMENSIONS          | Ø=600       |
| Tank capacity (I)        | 150Lt.      |
|                          |             |