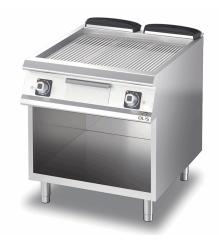

### ELECTRIC GRIDDLE WITH GROOVED PLATE ON OPEN CUPBOARD

### Technical/functional characteristics

Outer casing and feet in stainless steel. Adjustable worktop height, ranging from 840 to 900 mm. Recessed hot plate, 40 mm lower than worktop surface. Enamelled hot plate surface, with hard polished chrome plating, available in smooth, ribbed or mixed finish versions. Plate slants 10mm forwards. Large grease drawer. Electric model: incoloy armoured heaters.

Thermostatically-controlled temperature range from 110 to 280°C. Safety thermostat.