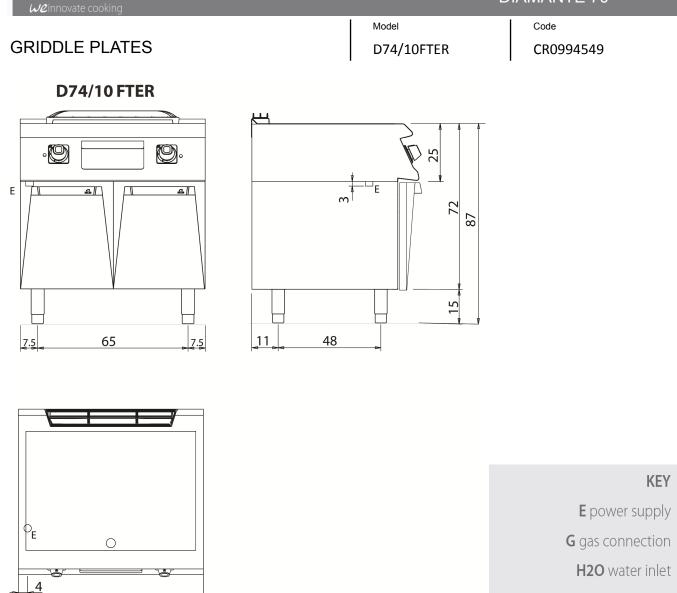

# Model D74/10FTER

Code CR0994549

#### Technical Data

| Model                    | D74/10FTER   |
|--------------------------|--------------|
| Width (mm)               | 800,00       |
| Depth (mm)               | 730,00       |
| Height (mm)              | 870,00       |
| VOLUME                   | 0,80         |
| WEIGHT                   | 117,00       |
| SUPPLY                   | EL           |
| Gas power                |              |
| Electric power           | 10.8         |
| Internal ovens dimension |              |
| OVEN CAPACITY            |              |
| Plate dimensions (mm)    | 735x530x14.5 |
| TANK DIMENSIONS          |              |
| Tank capacity (I)        |              |
|                          |              |

80

| S | water | outle | et |
|---|-------|-------|----|

**KITCHENS** 

**DIAMANTE 70** 

| Connection                | Power | Diameter | Supply |
|---------------------------|-------|----------|--------|
| Gas connecton             |       |          |        |
| Electric connecton        | 10.8  | 400      |        |
| Cold water connecton      |       |          | 0      |
| Hot water connecton       |       |          |        |
| Cold soft water connecton |       |          |        |
| Drain (Ø)                 |       |          |        |
| 2° Drain (Ø)              |       |          |        |