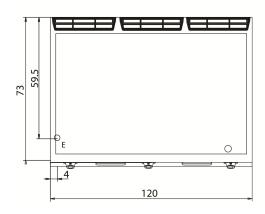

Thermostatically-controlled temperature range from 110 to 280°C. Safety thermostat.

| Technical Data           |               |  |
|--------------------------|---------------|--|
| Model                    | D76/10FTE1/3R |  |
| Width (mm)               | 1.200,00      |  |
| Depth (mm)               | 730,00        |  |
| Height (mm)              | 870,00        |  |
| VOLUME                   | 0,76          |  |
| WEIGHT                   | 0,00          |  |
| SUPPLY                   | EL            |  |
| Gas power                |               |  |
| Electric power           |               |  |
| Internal ovens dimension |               |  |
| OVEN CAPACITY            |               |  |
| Plate dimensions (mm)    | 1135x530x14.5 |  |
| TANK DIMENSIONS          |               |  |
| Tank capacity (I)        |               |  |

### D76/10 FTE1/3R

### **KEY**

**E** power supply **G** gas connection **H20** water inlet

**S** water outlet

| Connection                | Power | Diameter | Supply |
|---------------------------|-------|----------|--------|
| Gas connecton             |       |          |        |
| Electric connecton        |       |          |        |
| Cold water connecton      |       |          |        |
| Hot water connecton       |       |          |        |
| Cold soft water connecton |       |          |        |
| Drain (Ø)                 |       |          |        |
| 2° Drain (Ø)              |       |          |        |