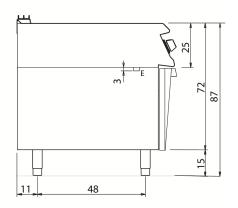

Thermostatically-controlled temperature range from 110 to 280°C. Safety thermostat.

| Technical Data           |               |  |
|--------------------------|---------------|--|
| Model                    | D76/10FTE1/3R |  |
| Width (mm)               | 1.200,00      |  |
| Depth (mm)               | 730,00        |  |
| Height (mm)              | 870,00        |  |
| VOLUME                   | 0,76          |  |
| WEIGHT                   | 0,00          |  |
| SUPPLY                   | EL            |  |
| Gas power                |               |  |
| Electric power           |               |  |
| Internal ovens dimension |               |  |
| OVEN CAPACITY            |               |  |
| Plate dimensions (mm)    | 1135x530x14.5 |  |
| TANK DIMENSIONS          |               |  |
| Tank capacity (I)        |               |  |

### D76/10 FTE1/3R

### **KEY**

**E** power supply **G** gas connection **H20** water inlet

**S** water outlet

| Connection                | Power | Diameter | Supply |
|---------------------------|-------|----------|--------|
| Gas connecton             |       |          |        |
| Electric connecton        |       |          |        |
| Cold water connecton      |       |          |        |
| Hot water connecton       |       |          |        |
| Cold soft water connecton |       |          |        |
| Drain (Ø)                 |       |          |        |
| 2° Drain (Ø)              |       |          |        |