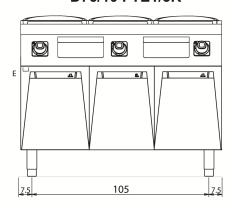

### D76/10 FTE1/3R

### **KEY**

**E** power supply **G** gas connection **H20** water inlet

**S** water outlet

| Connection                | Power | Diameter | Supply |
|---------------------------|-------|----------|--------|
| Gas connecton             |       |          |        |
| Electric connecton        |       |          |        |
| Cold water connecton      |       |          |        |
| Hot water connecton       |       |          |        |
| Cold soft water connecton |       |          |        |
| Drain (Ø)                 |       |          |        |
| 2° Drain (Ø)              |       |          |        |