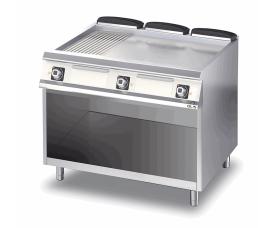

## **GRIDDLE PLATES**

Model D76/10FTE1/3R

Code

CR0994579

#### General characteristics

Stainless steel outer coatings and feet.

Worktops made of 1,5 mm thick, brushed AISI 304 stainless steel.

Adjustable worktop height from 840 to 900 mm.

Contoured control panels with controls tilted towards the operator.

# ELECTRIC GRIDDLE WITH 1/3 GROOVED PLATE ON OPEN CUPBOARD

#### Technical/functional characteristics

Outer casing and feet in stainless steel. Adjustable worktop height, ranging from 840 to 900 mm. Recessed hot plate, 40 mm lower than worktop surface. Enamelled hot plate surface, with hard polished chrome plating, available in smooth, ribbed or mixed finish versions. Plate slants 10mm forwards. Large grease drawer. Electric model: incoloy armoured heaters.