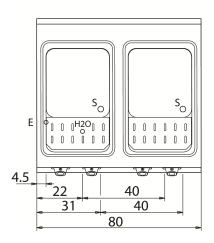

### **D74/10 CPE**

### **KEY**

**E** power supply **G** gas connection **H2O** water inlet **S** water outlet

| Connection                | Power | Diameter | Supply |
|---------------------------|-------|----------|--------|
| Gas connecton             |       |          |        |
| Electric connecton        | 11.2  | 400      |        |
| Cold water connecton      |       | 3/4"     | 0      |
| Hot water connecton       |       |          |        |
| Cold soft water connecton |       |          |        |
| Drain (Ø)                 |       | 1"       |        |
| 2° Drain (Ø)              |       |          |        |