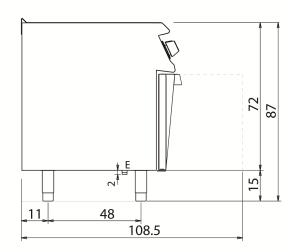

AISI 304 stainless steel armoured heaters positioned in the bowl for heating operations; can be rotated  $90^\circ$  to allow cleaning.

| Technical Data           |           |
|--------------------------|-----------|
| Model                    | D74/10CPE |
| Width (mm)               | 800,00    |
| Depth (mm)               | 730,00    |
| Height (mm)              | 870,00    |
| VOLUME                   | 0,62      |
| WEIGHT                   | 77,00     |
| SUPPLY                   |           |
| Gas power                |           |
| Electric power           | 11.2      |
| Internal ovens dimension |           |
| OVEN CAPACITY            |           |
| Plate dimensions (mm)    |           |
| TANK DIMENSIONS          |           |
| Tank capacity (I)        |           |