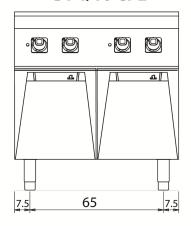

AISI 304 stainless steel armoured heaters positioned in the bowl for heating operations; can be rotated  $90^\circ$  to allow cleaning.

| Technical Data           |           |
|--------------------------|-----------|
| Model                    | D74/10CPE |
| Width (mm)               | 800,00    |
| Depth (mm)               | 730,00    |
| Height (mm)              | 870,00    |
| VOLUME                   | 0,62      |
| WEIGHT                   | 77,00     |
| SUPPLY                   |           |
| Gas power                |           |
| Electric power           | 11.2      |
| Internal ovens dimension |           |
| OVEN CAPACITY            |           |
| Plate dimensions (mm)    |           |
| TANK DIMENSIONS          |           |
| Tank capacity (I)        |           |