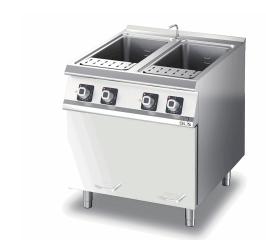

### 2-BASINS ELECTRIC PASTA-COOKER 28LTS.

#### Technical/functional characteristics

Outer casing and feet in stainless steel.

Adjustable worktop height, ranging from 840 to 900 mm.

Moulded AISI 316 stainless steel pan with rounded edges to guarantee maximum corrosion resistance.

Electrovalve-controlled fast or slow water loading operations.

Stainless steel water dispenser and water discharge unit at ground level.

Safety manostat to avoid heating operations when no water in bowl.

AISI 304 stainless steel armoured heaters positioned in the bowl for heating operations; can be rotated  $90^\circ$  to allow cleaning.

| Technical Data           |           |
|--------------------------|-----------|
| Model                    | D74/10CPE |
| Width (mm)               | 800,00    |
| Depth (mm)               | 730,00    |
| Height (mm)              | 870,00    |
| VOLUME                   | 0,62      |
| WEIGHT                   | 77,00     |
| SUPPLY                   |           |
| Gas power                |           |
| Electric power           | 11.2      |
| Internal ovens dimension |           |
| OVEN CAPACITY            |           |
| Plate dimensions (mm)    |           |
| TANK DIMENSIONS          |           |
| Tank capacity (I)        |           |