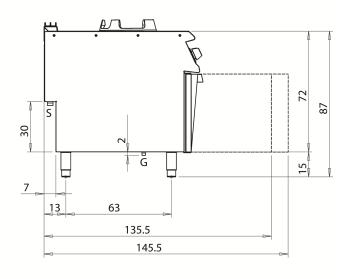

#### Technical/functional characteristics

- Outer casing and feet made of stainless steel.
- $\bullet$  Worktops with a 20/10 thickness with 550x520 mm or 950x520 mm for the 700 range.
- Right rear drain with a 22 mm diameter, configured for earth connection.
- With grease collection draw (approx. 2/3 lt capacity).

### **KEY**

**E** power supply **G** gas connection **H20** water inlet **S** water outlet

| Connection                | Power | Diameter | Supply |
|---------------------------|-------|----------|--------|
| Gas connecton             | 14    | 1/2"     |        |
| Electric connecton        |       |          |        |
| Cold water connecton      |       |          |        |
| Hot water connecton       |       |          |        |
| Cold soft water connecton |       |          |        |
| Drain (Ø)                 |       |          |        |
| 2° Drain (Ø)              |       |          |        |