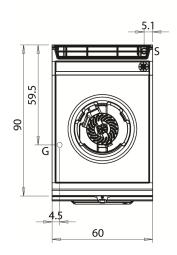

### **KEY**

**E** power supply **G** gas connection **H20** water inlet **S** water outlet

| Connection                | Power | Diameter | Supply |
|---------------------------|-------|----------|--------|
| Gas connecton             | 14    | 1/2"     |        |
| Electric connecton        |       |          |        |
| Cold water connecton      |       |          |        |
| Hot water connecton       |       |          |        |
| Cold soft water connecton |       |          |        |
| Drain (Ø)                 |       |          |        |
| 2° Drain (Ø)              |       |          |        |