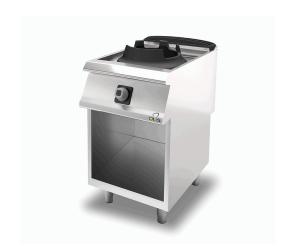

# KITCHENS DIAMANTE 90

Code

**WOK GAS** 

Model D93/10CGW14

CR0991789

### WOK 1 BURNER GAS RANGE 14KW ON OPEN CUPBOARD

### **WOK GAS**

Model D93/10CGW14 Code CR0991789