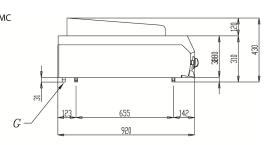

#### Technical/functional characteristics

| Technical Data           |            |
|--------------------------|------------|
| Model                    | SDFT12GTMC |
| Width (mm)               | 1.200,00   |
| Depth (mm)               | 920,00     |
| Height (mm)              | 280,00     |
| VOLUME                   | 0,31       |
| WEIGHT                   | 0,00       |
| SUPPLY                   |            |
| Gas power                |            |
| Electric power           |            |
| Internal ovens dimension |            |
| OVEN CAPACITY            |            |
| Plate dimensions (mm)    |            |
| TANK DIMENSIONS          |            |
| Tank capacity (I)        |            |
|                          |            |

#### **KEY**

**E** power supply **G** gas connection **H2O** water inlet **S** water outlet

| Connection                | Power | Diameter | Supply |
|---------------------------|-------|----------|--------|
| Gas connecton             |       |          |        |
| Electric connecton        |       |          |        |
| Cold water connecton      |       |          |        |
| Hot water connecton       |       |          |        |
| Cold soft water connecton |       |          |        |
| Drain (Ø)                 |       |          |        |
| 2° Drain (Ø)              |       |          |        |