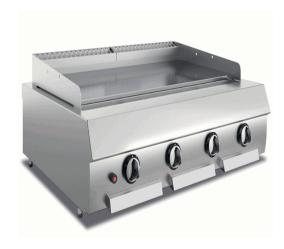

### General characteristics

The XXLine is a large range for professional cooking including 6 functional units, which are flexible and particularly suitable for high-performance catering.

A perfect synthesis of efficiency, productivity and modern technology for catering.

#### GAS GRIDDLE PLATES CHROME VERSION, ½ SMOOTH E ½ RIBBED

#### Technical/functional characteristics

| Technical Data           |            |
|--------------------------|------------|
| Model                    | SDFT12GTMC |
| Width (mm)               | 1.200,00   |
| Depth (mm)               | 920,00     |
| Height (mm)              | 280,00     |
| VOLUME                   | 0,31       |
| WEIGHT                   | 0,00       |
| SUPPLY                   |            |
| Gas power                |            |
| Electric power           |            |
| Internal ovens dimension |            |
| OVEN CAPACITY            |            |
| Plate dimensions (mm)    |            |
| TANK DIMENSIONS          |            |
| Tank capacity (I)        |            |
|                          |            |