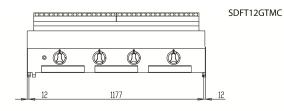

#### Technical/functional characteristics

| Technical Data           |            |
|--------------------------|------------|
| Model                    | SDFT12GTMC |
| Width (mm)               | 1.200,00   |
| Depth (mm)               | 920,00     |
| Height (mm)              | 280,00     |
| VOLUME                   | 0,31       |
| WEIGHT                   | 0,00       |
| SUPPLY                   |            |
| Gas power                |            |
| Electric power           |            |
| Internal ovens dimension |            |
| OVEN CAPACITY            |            |
| Plate dimensions (mm)    |            |
| TANK DIMENSIONS          |            |
| Tank capacity (I)        |            |
|                          |            |