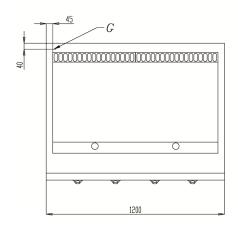

#### Technical/functional characteristics

| Technical Data           |            |
|--------------------------|------------|
| Model                    | SDFT12GTMC |
| Width (mm)               | 1.200,00   |
| Depth (mm)               | 920,00     |
| Height (mm)              | 280,00     |
| VOLUME                   | 0,31       |
| WEIGHT                   | 0,00       |
| SUPPLY                   |            |
| Gas power                |            |
| Electric power           |            |
| Internal ovens dimension |            |
| OVEN CAPACITY            |            |
| Plate dimensions (mm)    |            |
| TANK DIMENSIONS          |            |
| Tank capacity (I)        |            |
|                          |            |

#### **KEY**

**E** power supply **G** gas connection **H2O** water inlet **S** water outlet

| Connection                | Power | Diameter | Supply |
|---------------------------|-------|----------|--------|
| Gas connecton             |       |          |        |
| Electric connecton        |       |          |        |
| Cold water connecton      |       |          |        |
| Hot water connecton       |       |          |        |
| Cold soft water connecton |       |          |        |
| Drain (Ø)                 |       |          |        |
| 2° Drain (Ø)              |       |          |        |