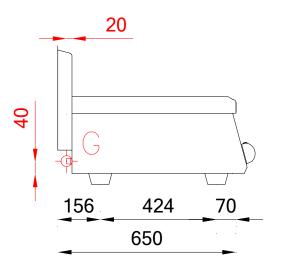

| Technical Data           |         |
|--------------------------|---------|
| Model                    | OFT66GM |
| Width (mm)               | 600,00  |
| Depth (mm)               | 650,00  |
| Height (mm)              | 295,00  |
| VOLUME                   | 0,23    |
| WEIGHT                   | 56,00   |
| SUPPLY                   | GAS     |
| Gas power                | 10      |
| Electric power           |         |
| Internal ovens dimension |         |
| OVEN CAPACITY            |         |
| Plate dimensions (mm)    | 596x555 |
| TANK DIMENSIONS          |         |
| Tank capacity (I)        |         |
|                          |         |

#### KEY

**E** power supply **G** gas connection **H2O** water inlet

**S** water outlet

| Connection                | Power | Diameter | Supply |
|---------------------------|-------|----------|--------|
| Gas connecton             | 10    | 1/2"     |        |
| Electric connecton        |       |          |        |
| Cold water connecton      |       |          |        |
| Hot water connecton       |       |          |        |
| Cold soft water connecton |       |          |        |
| Drain (Ø)                 |       |          |        |
| 2° Drain (Ø)              |       |          |        |