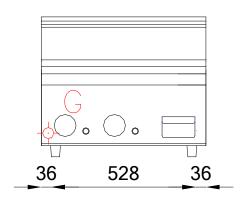

| Technical Data           |         |
|--------------------------|---------|
| Model                    | OFT66GM |
| Width (mm)               | 600,00  |
| Depth (mm)               | 650,00  |
| Height (mm)              | 295,00  |
| VOLUME                   | 0,23    |
| WEIGHT                   | 56,00   |
| SUPPLY                   | GAS     |
| Gas power                | 10      |
| Electric power           |         |
| Internal ovens dimension |         |
| OVEN CAPACITY            |         |
| Plate dimensions (mm)    | 596x555 |
| TANK DIMENSIONS          |         |
| Tank capacity (I)        |         |
|                          |         |

#### KEY

**E** power supply **G** gas connection **H2O** water inlet

**S** water outlet

| Connection                | Power | Diameter | Supply |
|---------------------------|-------|----------|--------|
| Gas connecton             | 10    | 1/2"     |        |
| Electric connecton        |       |          |        |
| Cold water connecton      |       |          |        |
| Hot water connecton       |       |          |        |
| Cold soft water connecton |       |          |        |
| Drain (Ø)                 |       |          |        |
| 2° Drain (Ø)              |       |          |        |