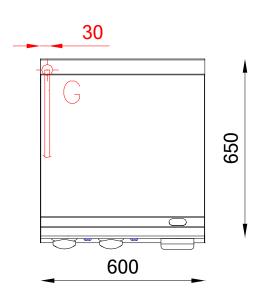

| Technical Data           |         |
|--------------------------|---------|
| Model                    | OFT66GM |
| Width (mm)               | 600,00  |
| Depth (mm)               | 650,00  |
| Height (mm)              | 295,00  |
| VOLUME                   | 0,23    |
| WEIGHT                   | 56,00   |
| SUPPLY                   | GAS     |
| Gas power                | 10      |
| Electric power           |         |
| Internal ovens dimension |         |
| OVEN CAPACITY            |         |
| Plate dimensions (mm)    | 596x555 |
| TANK DIMENSIONS          |         |
| Tank capacity (I)        |         |
|                          |         |

#### KEY

**E** power supply **G** gas connection **H2O** water inlet

**S** water outlet

| Connection                | Power | Diameter | Supply |
|---------------------------|-------|----------|--------|
| Gas connecton             | 10    | 1/2"     |        |
| Electric connecton        |       |          |        |
| Cold water connecton      |       |          |        |
| Hot water connecton       |       |          |        |
| Cold soft water connecton |       |          |        |
| Drain (Ø)                 |       |          |        |
| 2° Drain (Ø)              |       |          |        |