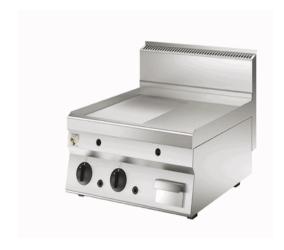

#### **GAS GRIDDLE PLATES**

Model
OFT66GM

Code CR0854129

## GAS GRIDDLE PLATE - 1/2 GROOVED AND 1/2 SMOOTH PLATE

#### Technical/functional characteristics

The steel cooking plates are heated by gas burners, so as to guarantee that the temperature will rise rapidly and maintain the preselected values. The temperature can be adjusted from 120-280°C. The plates are equipped with splash guards so that the hob can be kept perfectly clean and hygienic. The work surface is slightly sloped so as to send sauces, grease and dressings into the capacious drip tray designed for this purpose. Designed with piezoelectric ignition, pilot flame, thermocouple and valved tap to ensure maximum safety.