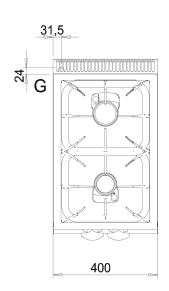

| Technical Data           |        |
|--------------------------|--------|
| Model                    | OC64G  |
| Width (mm)               | 400,00 |
| Depth (mm)               | 650,00 |
| Height (mm)              | 295,00 |
| VOLUME                   | 0,15   |
| WEIGHT                   | 19,00  |
| SUPPLY                   | GAS    |
| Gas power                | 9      |
| Electric power           |        |
| Internal ovens dimension |        |
| OVEN CAPACITY            |        |
| Plate dimensions (mm)    |        |
| TANK DIMENSIONS          |        |
| Tank capacity (I)        |        |

### OC64G

#### **KEY**

**E** power supply **G** gas connection **H2O** water inlet **S** water outlet

| Connection                | Pow | er Diameter | Supply |
|---------------------------|-----|-------------|--------|
| Gas connecton             | 9   | 1/2"        |        |
| Electric connecton        |     |             |        |
| Cold water connecton      |     |             |        |
| Hot water connecton       |     |             |        |
| Cold soft water connecton |     |             |        |
| Drain (Ø)                 |     |             |        |
| 2° Drain (Ø)              |     |             |        |