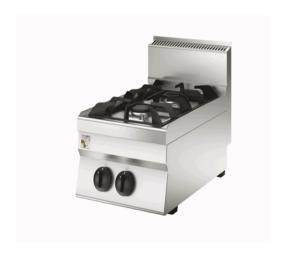

#### General characteristics

The SNACK 650 range by OLIS has been created with a distinctive design for all its equipment, both in the top and single-unit version, with large knobs and an ergonomic shape for the control panels. The wide selection of machines and their high performance make this range the ideal choice for rooms with a limited amount of space that still need efficient machines. The range's modularity allows for endless combinations with installations placed on cabinet bases or tables.

#### 2 GAS BURNERS BOILING TOP

#### Technical/functional characteristics

These hobs have the power of large-size models.  $3.5\ kW$  and  $5.5\ kW$ kW burners. The hob is moulded from a single piece of AISI 304 18/10 stainless steel with Scotch Brite finish, with ample rounded corners and large capacity to collect overflowing liquids. Enamelled cast iron pan stands ensuring that they will last over time. The gas hobs are designed with pilot flame, thermocouple and valved tap to ensure maximum safety.