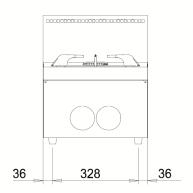

| Technical Data           |        |
|--------------------------|--------|
| Model                    | OC64G  |
| Width (mm)               | 400,00 |
| Depth (mm)               | 650,00 |
| Height (mm)              | 295,00 |
| VOLUME                   | 0,15   |
| WEIGHT                   | 19,00  |
| SUPPLY                   | GAS    |
| Gas power                | 9      |
| Electric power           |        |
| Internal ovens dimension |        |
| OVEN CAPACITY            |        |
| Plate dimensions (mm)    |        |
| TANK DIMENSIONS          |        |
| Tank capacity (I)        |        |

### OC64G