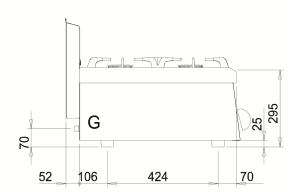

| Technical Data           |        |
|--------------------------|--------|
| Model                    | OC64G  |
| Width (mm)               | 400,00 |
| Depth (mm)               | 650,00 |
| Height (mm)              | 295,00 |
| VOLUME                   | 0,15   |
| WEIGHT                   | 19,00  |
| SUPPLY                   | GAS    |
| Gas power                | 9      |
| Electric power           |        |
| Internal ovens dimension |        |
| OVEN CAPACITY            |        |
| Plate dimensions (mm)    |        |
| TANK DIMENSIONS          |        |
| Tank capacity (I)        |        |

### OC64G

#### **KEY**

**E** power supply **G** gas connection **H2O** water inlet **S** water outlet

| Connection                | Pow | er Diameter | Supply |
|---------------------------|-----|-------------|--------|
| Gas connecton             | 9   | 1/2"        |        |
| Electric connecton        |     |             |        |
| Cold water connecton      |     |             |        |
| Hot water connecton       |     |             |        |
| Cold soft water connecton |     |             |        |
| Drain (Ø)                 |     |             |        |
| 2° Drain (Ø)              |     |             |        |