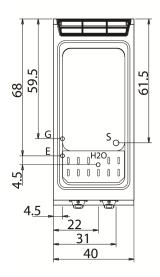

#### KEY

**E** power supply **G** gas connection **H2O** water inlet **S** water outlet

|                           |     |      | Supply |
|---------------------------|-----|------|--------|
| Gas connecton             | 14  | 1/2" |        |
| Electric connecton        | 0.1 | 230  |        |
| Cold water connecton      |     | 3/4" | 0      |
| Hot water connecton       |     |      |        |
| Cold soft water connecton |     |      |        |
| Drain (Ø)                 |     | 1"   |        |
| 2° Drain (Ø)              |     |      |        |