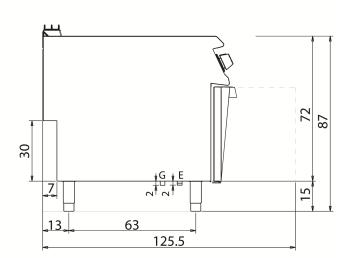

Gas safety valve with thermocouple, and electric ignition.

| Technical Data           |              |  |
|--------------------------|--------------|--|
| Model                    | D92/10CPG    |  |
| Width (mm)               | 400,00       |  |
| Depth (mm)               | 900,00       |  |
| Height (mm)              | 870,00       |  |
| VOLUME                   | 0,60         |  |
| WEIGHT                   | 97,00        |  |
| SUPPLY                   | GAS-EL       |  |
| Gas power                | 14           |  |
| Electric power           | 0.1          |  |
| Internal ovens dimension |              |  |
| OVEN CAPACITY            |              |  |
| Plate dimensions (mm)    |              |  |
| TANK DIMENSIONS          | 310x510x275h |  |
| Tank capacity (I)        | 40Lt.        |  |
|                          |              |  |

#### KEY

**E** power supply **G** gas connection **H2O** water inlet **S** water outlet

|                           |     |      | Supply |
|---------------------------|-----|------|--------|
| Gas connecton             | 14  | 1/2" |        |
| Electric connecton        | 0.1 | 230  |        |
| Cold water connecton      |     | 3/4" | 0      |
| Hot water connecton       |     |      |        |
| Cold soft water connecton |     |      |        |
| Drain (Ø)                 |     | 1"   |        |
| 2° Drain (Ø)              |     |      |        |