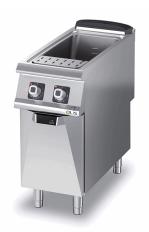

#### PASTA-COOKER

Model Code
D92/10CPG CR0990989

### 1-BASIN GAS PASTA-COOKER 40LTS.

#### Technical/functional characteristics

Outer casing and feet in stainless steel.

Adjustable worktop height, ranging from 840 to 900 mm.

Moulded AISI 316 stainless steel pan with rounded edges to guarantee maximum corrosion resistance.

Electrovalve-controlled fast or slow water loading operations.

Stainless steel water dispenser and water discharge unit at ground level.

Safety manostat to avoid heating operations when no water in

Stainless steel burner mounted on the outside of the bowl for heating operations.

Gas safety valve with thermocouple, and electric ignition.

| Technical Data           |              |  |
|--------------------------|--------------|--|
| Model                    | D92/10CPG    |  |
| Width (mm)               | 400,00       |  |
| Depth (mm)               | 900,00       |  |
| Height (mm)              | 870,00       |  |
| VOLUME                   | 0,60         |  |
| WEIGHT                   | 97,00        |  |
| SUPPLY                   | GAS-EL       |  |
| Gas power                | 14           |  |
| Electric power           | 0.1          |  |
| Internal ovens dimension |              |  |
| OVEN CAPACITY            |              |  |
| Plate dimensions (mm)    |              |  |
| TANK DIMENSIONS          | 310x510x275h |  |
| Tank capacity (I)        | 40Lt.        |  |
|                          |              |  |