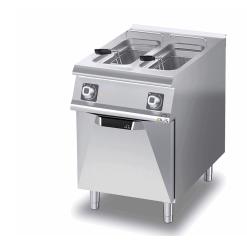

### 2-BASINS ELECTRIC DEEP FAT FRYER 10 LTS.

#### General characteristics

Stainless steel outer coatings and feet.

Worktops made of 1,5 mm thick, brushed AISI 304 stainless steel.

Adjustable worktop height from 840 to 900 mm.

Contoured control panels with controls tilted towards the operator.

#### Technical/functional characteristics

Outer casing and feet in stainless steel.

Adjustable worktop height, ranging from 840 to 900 mm.

AISI 18/10 stainless steel pan, with cool zone and foam area.

Oil discharge tap.

Oil drip pan available upon request.

Safety thermostat (230°C) to prevent oil overheating.

AISI 304 stainless steel armoured heaters positioned in the bowl for heating operations; can be rotated more than 90°.

| Technical Data           |             |
|--------------------------|-------------|
| Model                    | D7310/10FRE |
| Width (mm)               | 600,00      |
| Depth (mm)               | 730,00      |
| Height (mm)              | 870,00      |
| VOLUME                   | 0,58        |
| WEIGHT                   | 77,00       |
| SUPPLY                   |             |
| Gas power                |             |
| Electric power           | 18          |
| Internal ovens dimension |             |
| OVEN CAPACITY            |             |
| Plate dimensions (mm)    |             |
| TANK DIMENSIONS          |             |
| Tank capacity (I)        |             |