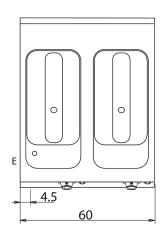

#### D7310/10 FRE

#### **KEY**

**E** power supply **G** gas connection **H2O** water inlet **S** water outlet

| Connection                | Power | Diameter | Supply |
|---------------------------|-------|----------|--------|
| Gas connecton             |       |          |        |
| Electric connecton        | 18    | 400      |        |
| Cold water connecton      |       |          | 0      |
| Hot water connecton       |       |          |        |
| Cold soft water connecton |       |          |        |
| Drain (Ø)                 |       |          |        |
| 2° Drain (Ø)              |       |          |        |