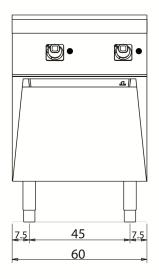

| Technical Data           |             |
|--------------------------|-------------|
| Model                    | D7310/10FRE |
| Width (mm)               | 600,00      |
| Depth (mm)               | 730,00      |
| Height (mm)              | 870,00      |
| VOLUME                   | 0,58        |
| WEIGHT                   | 77,00       |
| SUPPLY                   |             |
| Gas power                |             |
| Electric power           | 18          |
| Internal ovens dimension |             |
| OVEN CAPACITY            |             |
| Plate dimensions (mm)    |             |
| TANK DIMENSIONS          |             |
| Tank capacity (I)        |             |

#### D7310/10 FRE