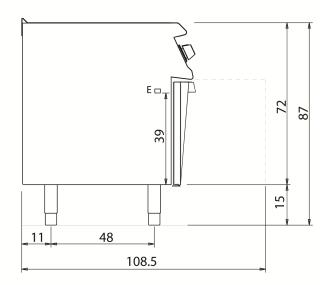

| Technical Data           |             |
|--------------------------|-------------|
| Model                    | D7310/10FRE |
| Width (mm)               | 600,00      |
| Depth (mm)               | 730,00      |
| Height (mm)              | 870,00      |
| VOLUME                   | 0,58        |
| WEIGHT                   | 77,00       |
| SUPPLY                   |             |
| Gas power                |             |
| Electric power           | 18          |
| Internal ovens dimension |             |
| OVEN CAPACITY            |             |
| Plate dimensions (mm)    |             |
| TANK DIMENSIONS          |             |
| Tank capacity (I)        |             |

#### D7310/10 FRE