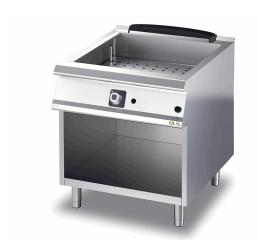

#### **BAIN MARIES**

Model Code D74/10CBG CR0990329

#### General characteristics

Stainless steel outer coatings and feet.

Worktops made of 1,5 mm thick, brushed AISI 304 stainless steel.

Adjustable worktop height from 840 to 900 mm.

Contoured control panels with controls tilted towards the operator.

Large knobs that do not protrude from the machine structure.

Range modularity: 200-400-600-800-1200.

Simple and effective coupling system.

Appliances set up for the plinth.

Vast accessory range.

Appliances in compliance with CE standards.

### GAS BAIN-MARIE ON OPEN CUPBOARD

#### Technical/functional characteristics

Outer casing and feet in stainless steel.

Adjustable worktop height, ranging from 840 to 900 mm.

Pan that are suitable to contain bowls that are 150 mm high.

Perforated false bottom to support recipients.

Temperature regulation from 30° to 90°C.

Bowl equipped with overflow device.

Burner controlled by thermocouple thermostat safety valve and piezo electric lighter.

| Technical Data           |           |
|--------------------------|-----------|
| Model                    | D74/10CBG |
| Width (mm)               | 800,00    |
| Depth (mm)               | 730,00    |
| Height (mm)              | 870,00    |
| VOLUME                   | 0,80      |
| WEIGHT                   | 69,00     |
| SUPPLY                   |           |
| Gas power                | 6         |
| Electric power           |           |
| Internal ovens dimension |           |
| OVEN CAPACITY            |           |
| Plate dimensions (mm)    |           |
| TANK DIMENSIONS          |           |
| Tank capacity (I)        |           |