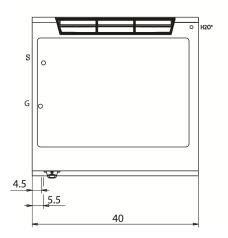

#### D74/10 CBG

#### KEY

**E** power supply **G** gas connection **H2O** water inlet **S** water outlet

| Connection                | Power | Diameter | Supply |
|---------------------------|-------|----------|--------|
| Gas connecton             | 6     | 1/2"     |        |
| Electric connecton        |       |          |        |
| Cold water connecton      |       |          |        |
| Hot water connecton       |       |          |        |
| Cold soft water connecton |       |          |        |
| Drain (Ø)                 |       | 1/2"     |        |
| 2° Drain (Ø)              |       |          |        |