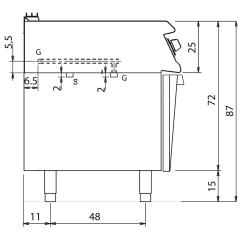

#### D74/10 CBG

#### KEY

**E** power supply **G** gas connection **H2O** water inlet **S** water outlet

| Connection                | Power | Diameter | Supply |
|---------------------------|-------|----------|--------|
| Gas connecton             | 6     | 1/2"     |        |
| Electric connecton        |       |          |        |
| Cold water connecton      |       |          |        |
| Hot water connecton       |       |          |        |
| Cold soft water connecton |       |          |        |
| Drain (Ø)                 |       | 1/2"     |        |
| 2° Drain (Ø)              |       |          |        |