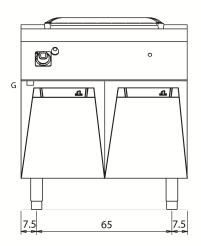

#### D74/10 CBG

#### KEY

**E** power supply **G** gas connection **H2O** water inlet **S** water outlet

| Connection                | Power | Diameter | Supply |
|---------------------------|-------|----------|--------|
| Gas connecton             | 6     | 1/2"     |        |
| Electric connecton        |       |          |        |
| Cold water connecton      |       |          |        |
| Hot water connecton       |       |          |        |
| Cold soft water connecton |       |          |        |
| Drain (Ø)                 |       | 1/2"     |        |
| 2° Drain (Ø)              |       |          |        |