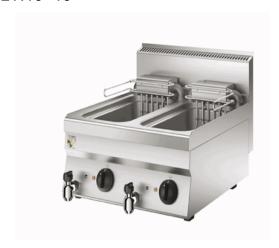

#### **ELECTRIC DEEP FAT FRYERS**

Model OF66ER Code CR0854319

### **ELECTRIC FRYER WITH** TILTING POWER PACK LT.10+10

#### Technical/functional characteristics

The fryers have specific high powers to ensure high quality of the fried product, as it reduces the amount of oil that is absorbed. The specific powers provided are 0.9 kW/l. These truly are the power levels of largesize professional machines. The sensitivity of the thermostat with bulb positioned in the center of the tank, guarantees maximum temperature control with rapid response times to drops in temperature. Equipped with temperature control, safety thermostat, power lights and heating elements that pull out completely to allow for easy cleaning. The temperature can be adjusted from 100 to 190°C.