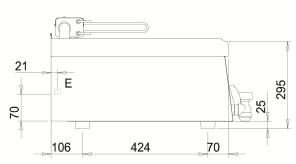

| Technical Data           |         |
|--------------------------|---------|
| Model                    | OF66ER  |
| Width (mm)               | 600,00  |
| Depth (mm)               | 650,00  |
| Height (mm)              | 295,00  |
| VOLUME                   | 0,15    |
| WEIGHT                   | 31,00   |
| SUPPLY                   | EL      |
| Gas power                |         |
| Electric power           | 12      |
| Internal ovens dimension |         |
| OVEN CAPACITY            |         |
| Plate dimensions (mm)    |         |
| TANK DIMENSIONS          | 210x405 |
| Tank capacity (I)        | 10Lt.   |

#### KEY

**E** power supply **G** gas connection **H2O** water inlet **S** water outlet

| Connection                | Power | Diameter | Supply |
|---------------------------|-------|----------|--------|
| Gas connecton             |       |          |        |
| Electric connecton        | 12    | 400      |        |
| Cold water connecton      |       |          | 0      |
| Hot water connecton       |       |          |        |
| Cold soft water connecton |       |          |        |
| Drain (Ø)                 |       |          |        |
| 2° Drain (Ø)              |       |          |        |