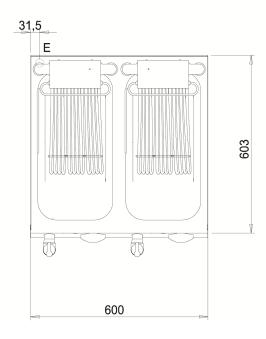

| Technical Data           |         |
|--------------------------|---------|
| Model                    | OF66ER  |
| Width (mm)               | 600,00  |
| Depth (mm)               | 650,00  |
| Height (mm)              | 295,00  |
| VOLUME                   | 0,15    |
| WEIGHT                   | 31,00   |
| SUPPLY                   | EL      |
| Gas power                |         |
| Electric power           | 12      |
| Internal ovens dimension |         |
| OVEN CAPACITY            |         |
| Plate dimensions (mm)    |         |
| TANK DIMENSIONS          | 210x405 |
| Tank capacity (I)        | 10Lt.   |

#### KEY

**E** power supply **G** gas connection **H2O** water inlet **S** water outlet

| Connection                | Power | Diameter | Supply |
|---------------------------|-------|----------|--------|
| Gas connecton             |       |          |        |
| Electric connecton        | 12    | 400      |        |
| Cold water connecton      |       |          | 0      |
| Hot water connecton       |       |          |        |
| Cold soft water connecton |       |          |        |
| Drain (Ø)                 |       |          |        |
| 2° Drain (Ø)              |       |          |        |