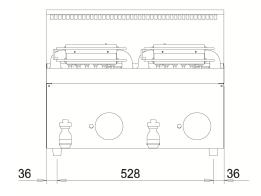

| Technical Data           |         |
|--------------------------|---------|
| Model                    | OF66ER  |
| Width (mm)               | 600,00  |
| Depth (mm)               | 650,00  |
| Height (mm)              | 295,00  |
| VOLUME                   | 0,15    |
| WEIGHT                   | 31,00   |
| SUPPLY                   | EL      |
| Gas power                |         |
| Electric power           | 12      |
| Internal ovens dimension |         |
| OVEN CAPACITY            |         |
| Plate dimensions (mm)    |         |
| TANK DIMENSIONS          | 210x405 |
| Tank capacity (I)        | 10Lt.   |

#### KEY

**E** power supply **G** gas connection **H2O** water inlet **S** water outlet

| Connection                | Power | Diameter | Supply |
|---------------------------|-------|----------|--------|
| Gas connecton             |       |          |        |
| Electric connecton        | 12    | 400      |        |
| Cold water connecton      |       |          | 0      |
| Hot water connecton       |       |          |        |
| Cold soft water connecton |       |          |        |
| Drain (Ø)                 |       |          |        |
| 2° Drain (Ø)              |       |          |        |