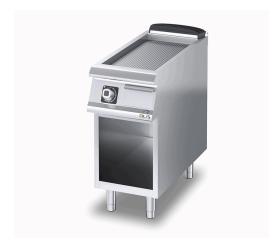

### ELECTRIC GRIDDLE WITH GROOVED PLATE ON OPEN CUPBOARD

#### Technical/functional characteristics

Outer casing and feet in stainless steel. Adjustable worktop height, ranging from 840 to 900 mm. Recessed hot plate, 40 mm lower than worktop surface. Enamelled hot plate surface, with hard polished chrome plating, available in smooth, ribbed or mixed finish versions. Plate slants 10mm forwards. Large grease drawer. Electric model: incoloy armoured heaters.