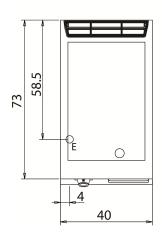

Thermostatically-controlled temperature range from 110 to 280°C. Safety thermostat.

| Technical Data           |              |
|--------------------------|--------------|
| Model                    | D72/10FTER   |
| Width (mm)               | 400,00       |
| Depth (mm)               | 730,00       |
| Height (mm)              | 870,00       |
| VOLUME                   | 0,43         |
| WEIGHT                   | 66,00        |
| SUPPLY                   | EL           |
| Gas power                |              |
| Electric power           | 5.4          |
| Internal ovens dimension |              |
| OVEN CAPACITY            |              |
| Plate dimensions (mm)    | 335x530x14.5 |
| TANK DIMENSIONS          |              |
| Tank capacity (I)        |              |

### **KEY**

**E** power supply **G** gas connection **H2O** water inlet **S** water outlet

| Connection                | Power | Diameter | Supply |
|---------------------------|-------|----------|--------|
| Gas connecton             |       |          |        |
| Electric connecton        | 5.4   | 400      |        |
| Cold water connecton      |       |          | 0      |
| Hot water connecton       |       |          |        |
| Cold soft water connecton |       |          |        |
| Drain (Ø)                 |       |          |        |
| 2° Drain (Ø)              |       |          |        |