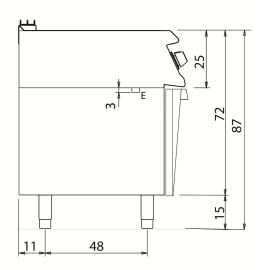

Thermostatically-controlled temperature range from 110 to 280°C. Safety thermostat.

| Technical Data           |              |
|--------------------------|--------------|
| Model                    | D72/10FTER   |
| Width (mm)               | 400,00       |
| Depth (mm)               | 730,00       |
| Height (mm)              | 870,00       |
| VOLUME                   | 0,43         |
| WEIGHT                   | 66,00        |
| SUPPLY                   | EL           |
| Gas power                |              |
| Electric power           | 5.4          |
| Internal ovens dimension |              |
| OVEN CAPACITY            |              |
| Plate dimensions (mm)    | 335x530x14.5 |
| TANK DIMENSIONS          |              |
| Tank capacity (I)        |              |