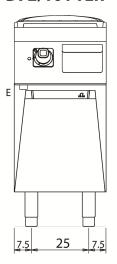

### **KEY**

**E** power supply **G** gas connection **H2O** water inlet **S** water outlet

| Connection                | Power | Diameter | Supply |
|---------------------------|-------|----------|--------|
| Gas connecton             |       |          |        |
| Electric connecton        | 5.4   | 400      |        |
| Cold water connecton      |       |          | 0      |
| Hot water connecton       |       |          |        |
| Cold soft water connecton |       |          |        |
| Drain (Ø)                 |       |          |        |
| 2° Drain (Ø)              |       |          |        |