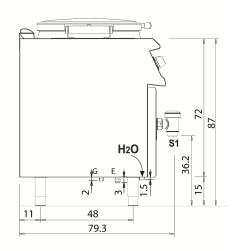

### KEY

**E** power supply **G** gas connection **H2O** water inlet **S** water outlet

| Connection                | Power | Diameter | Supply |
|---------------------------|-------|----------|--------|
| Gas connecton             | 17    | 1/2"     |        |
| Electric connecton        | 0.2   | 230      |        |
| Cold water connecton      |       | 3/4"     | 0      |
| Hot water connecton       |       | 3/4"     |        |
| Cold soft water connecton |       |          |        |
| Drain (Ø)                 |       | 1 1/2"   |        |
| 2° Drain (Ø)              |       |          |        |