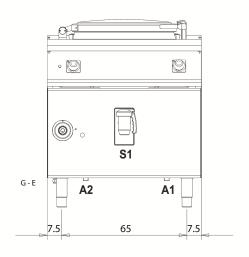

### KEY

**E** power supply **G** gas connection **H2O** water inlet **S** water outlet

| Connection                | Power | Diameter | Supply |
|---------------------------|-------|----------|--------|
| Gas connecton             | 17    | 1/2"     |        |
| Electric connecton        | 0.2   | 230      |        |
| Cold water connecton      |       | 3/4"     | 0      |
| Hot water connecton       |       | 3/4"     |        |
| Cold soft water connecton |       |          |        |
| Drain (Ø)                 |       | 1 1/2"   |        |
| 2° Drain (Ø)              |       |          |        |