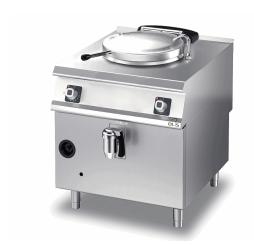

#### **BOILING PANS**

Model
D74/10PGD08

Code

CR0990149

#### General characteristics

Stainless steel outer coatings and feet.

Worktops made of 1,5 mm thick, brushed AISI 304 stainless steel.

Adjustable worktop height from 840 to 900 mm.

Contoured control panels with controls tilted towards the operator.

Large knobs that do not protrude from the machine structure.

Range modularity: 200-400-600-800-1200.

Simple and effective coupling system.

Appliances set up for the plinth.

Vast accessory range.

Appliances in compliance with CE standards.

## GAS BOILING PAN 80 LT. DIRECT HEATING

#### Technical/functional characteristics

Outer casing and feet in stainless steel.

Adjustable worktop height, ranging from 840 to 900 mm.

Adjustable worktop height, ranging from 840 to 900 mm.

AISI 304 stainless steel pan with base in AISI 316 stainless steel. Water loading using the tap and both hot or cold water may be loaded.

Front discharge with 2-inch chrome brass taps.

2 AISI 304 stainless steel burners positioned on the base of the appliance (for direct heating operations) or in the cavity (for indirect heating operations).