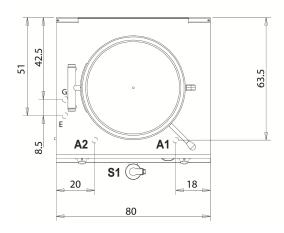

### KEY

**E** power supply **G** gas connection **H2O** water inlet **S** water outlet

| Connection                | Power | Diameter | Supply |
|---------------------------|-------|----------|--------|
| Gas connecton             | 17    | 1/2"     |        |
| Electric connecton        | 0.2   | 230      |        |
| Cold water connecton      |       | 3/4"     | 0      |
| Hot water connecton       |       | 3/4"     |        |
| Cold soft water connecton |       |          |        |
| Drain (Ø)                 |       | 1 1/2"   |        |
| 2° Drain (Ø)              |       |          |        |