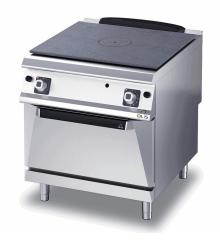

### GAS SOLID TOP ON GAS OVEN

#### Technical/functional characteristics

Outer casing and feet in stainless steel.

Adjustable worktop height, ranging from 840 to 900 mm. Plate and central rings in cast iron.

Steel burner controlled by thermocouple safety valve.

Piezo electric lighter. Plate temperature regulation, ranging from  $50^{\circ}$  to  $450^{\circ}$ C.

Thermocouple safety valve with pilot light. Open flame model: 3.5 and 5 kW burners.

Gas oven heating with stainless steel burner with self-stabilizing flame, and thermostatically-controlled temperature range from 100 to 300°C.