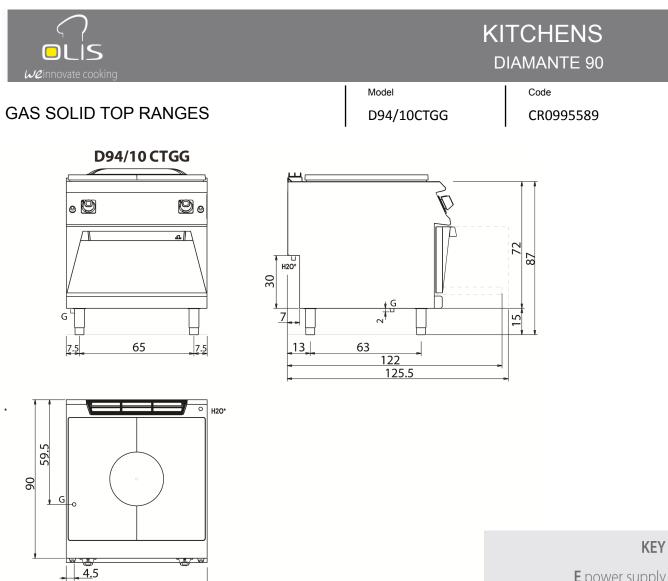

# KITCHENS DIAMANTE 90

Model D94/10CTGG Code CR0995589

| Technical Data           |              |  |
|--------------------------|--------------|--|
| Model                    | D94/10CTGG   |  |
| Width (mm)               | 800,00       |  |
| Depth (mm)               | 900,00       |  |
| Height (mm)              | 870,00       |  |
| VOLUME                   | 1,10         |  |
| WEIGHT                   | 230,00       |  |
| SUPPLY                   | GAS          |  |
| Gas power                | 22           |  |
| Electric power           |              |  |
| Internal ovens dimension | 575x700x300h |  |
| OVEN CAPACITY            | GN2/1        |  |
| Plate dimensions (mm)    |              |  |
| TANK DIMENSIONS          |              |  |
| Tank capacity (I)        |              |  |

| Connection                | Power | Diameter | Supply |
|---------------------------|-------|----------|--------|
| Gas connecton             | 22    | 1/2"     |        |
| Electric connecton        |       |          |        |
| Cold water connecton      |       |          |        |
| Hot water connecton       |       |          |        |
| Cold soft water connecton |       |          |        |
| Drain (Ø)                 |       |          |        |
| 2° Drain (Ø)              |       |          |        |