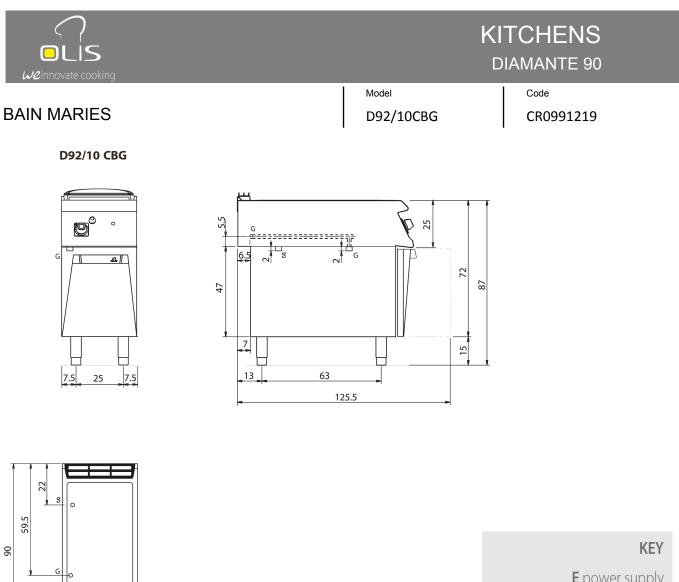

#### Model D92/10CBG

Code CR0991219

Temperature regulation from 30° to 90°C.

Bowl equipped with overflow device.

Burner controlled by thermocouple thermostat safety valve and piezo electric lighter.

| Technical Data           |                 |  |
|--------------------------|-----------------|--|
| Model                    | D92/10CBG       |  |
| Width (mm)               | 800,00          |  |
| Depth (mm)               | 900,00          |  |
| Height (mm)              | 870,00          |  |
| VOLUME                   | 0,70            |  |
| WEIGHT                   | 67,00           |  |
| SUPPLY                   | GAS             |  |
| Gas power                | 3               |  |
| Electric power           |                 |  |
| Internal ovens dimension |                 |  |
| OVEN CAPACITY            |                 |  |
| Plate dimensions (mm)    |                 |  |
| TANK DIMENSIONS          | 350x685x170h    |  |
| Tank capacity (I)        | 1xGN1/3+1xGN1/1 |  |

E power supply G gas connection H2O water inlet S water outlet

| Connection                | Power | Diameter | Supply |
|---------------------------|-------|----------|--------|
| Gas connecton             | 3     |          |        |
| Electric connecton        |       |          |        |
| Cold water connecton      |       | 3/4"     |        |
| Hot water connecton       |       |          |        |
| Cold soft water connecton |       |          |        |
| Drain (Ø)                 |       | 1/2"     |        |
| 2° Drain (Ø)              |       |          |        |