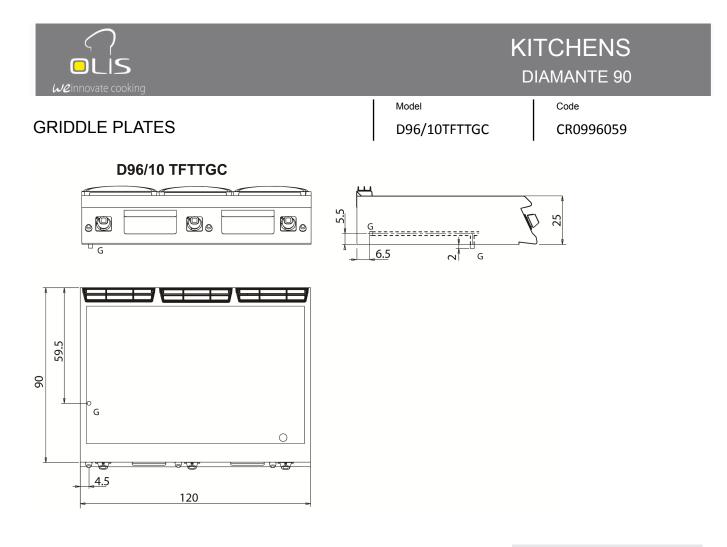

#### Model D96/10TFTTGC

Code CR0996059

## Technical/functional characteristics

Outer casing and feet in stainless steel.

Adjustable worktop height, ranging from 840 to 900 mm. Recessed hot plate, 40 mm lower than worktop surface. Hot surface with hard polished chrome plating smooth. Plate slants 10mm forwards.

Large grease drawer.

Burner with self-stabilizing flame.

Temperature adjustment and regulation with safety tap and thermocouple (200-400°C) or thermostat safety valve with thermocouple (110-280°C).

| Technical Data           |              |  |
|--------------------------|--------------|--|
| Model                    | D96/10TFTTGC |  |
| Width (mm)               | 1.200,00     |  |
| Depth (mm)               | 900,00       |  |
| Height (mm)              | 250,00       |  |
| VOLUME                   | 0,27         |  |
| WEIGHT                   | 0,00         |  |
| SUPPLY                   |              |  |
| Gas power                | 31.5         |  |
| Electric power           |              |  |
| Internal ovens dimension |              |  |
| OVEN CAPACITY            |              |  |
| Plate dimensions (mm)    |              |  |
| TANK DIMENSIONS          |              |  |
| Tank capacity (I)        |              |  |

KEY E power supply G gas connection H2O water inlet S water outlet

| Connection                | Power | Diameter | Supply |
|---------------------------|-------|----------|--------|
| Gas connecton             | 31.5  | 1/2"     |        |
| Electric connecton        |       |          |        |
| Cold water connecton      |       |          |        |
| Hot water connecton       |       |          |        |
| Cold soft water connecton |       |          |        |
| Drain (Ø)                 |       |          |        |
| 2° Drain (Ø)              |       |          |        |