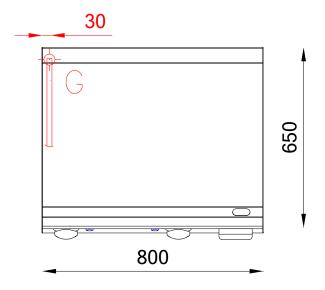

| Technical Data           |          |  |
|--------------------------|----------|--|
| Model                    | OFT68GLC |  |
| Width (mm)               | 800,00   |  |
| Depth (mm)               | 650,00   |  |
| Height (mm)              | 295,00   |  |
| VOLUME                   | 0,30     |  |
| WEIGHT                   | 75,00    |  |
| SUPPLY                   | GAS      |  |
| Gas power                | 12.5     |  |
| Electric power           |          |  |
| Internal ovens dimension |          |  |
| OVEN CAPACITY            |          |  |
| Plate dimensions (mm)    | 796x555  |  |
| TANK DIMENSIONS          |          |  |
| Tank capacity (I)        |          |  |

#### KEY

E power supply
G gas connection
H2O water inlet
S water outlet

| Connection                | Power | Diameter | Supply |
|---------------------------|-------|----------|--------|
| Gas connecton             | 12.5  | 1/2"     |        |
| Electric connecton        |       |          |        |
| Cold water connecton      |       |          |        |
| Hot water connecton       |       |          |        |
| Cold soft water connecton |       |          |        |
| Drain (Ø)                 |       |          |        |
| 2° Drain (Ø)              |       |          |        |