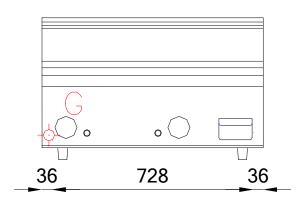

| Technical Data           |          |  |
|--------------------------|----------|--|
| Model                    | OFT68GLC |  |
| Width (mm)               | 800,00   |  |
| Depth (mm)               | 650,00   |  |
| Height (mm)              | 295,00   |  |
| VOLUME                   | 0,30     |  |
| WEIGHT                   | 75,00    |  |
| SUPPLY                   | GAS      |  |
| Gas power                | 12.5     |  |
| Electric power           |          |  |
| Internal ovens dimension |          |  |
| OVEN CAPACITY            |          |  |
| Plate dimensions (mm)    | 796x555  |  |
| TANK DIMENSIONS          |          |  |
| Tank capacity (I)        |          |  |

#### KEY

E power supply
G gas connection
H2O water inlet
S water outlet

| Connection                | Power | Diameter | Supply |
|---------------------------|-------|----------|--------|
| Gas connecton             | 12.5  | 1/2"     |        |
| Electric connecton        |       |          |        |
| Cold water connecton      |       |          |        |
| Hot water connecton       |       |          |        |
| Cold soft water connecton |       |          |        |
| Drain (Ø)                 |       |          |        |
| 2° Drain (Ø)              |       |          |        |