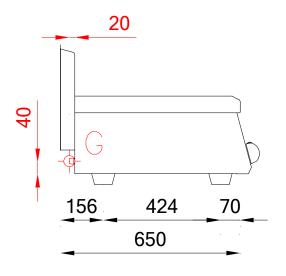

| Technical Data           |          |  |
|--------------------------|----------|--|
| Model                    | OFT68GLC |  |
| Width (mm)               | 800,00   |  |
| Depth (mm)               | 650,00   |  |
| Height (mm)              | 295,00   |  |
| VOLUME                   | 0,30     |  |
| WEIGHT                   | 75,00    |  |
| SUPPLY                   | GAS      |  |
| Gas power                | 12.5     |  |
| Electric power           |          |  |
| Internal ovens dimension |          |  |
| OVEN CAPACITY            |          |  |
| Plate dimensions (mm)    | 796x555  |  |
| TANK DIMENSIONS          |          |  |
| Tank capacity (I)        |          |  |

#### KEY

E power supply
G gas connection
H2O water inlet
S water outlet

| Connection                | Power | Diameter | Supply |
|---------------------------|-------|----------|--------|
| Gas connecton             | 12.5  | 1/2"     |        |
| Electric connecton        |       |          |        |
| Cold water connecton      |       |          |        |
| Hot water connecton       |       |          |        |
| Cold soft water connecton |       |          |        |
| Drain (Ø)                 |       |          |        |
| 2° Drain (Ø)              |       |          |        |