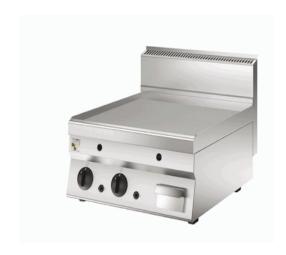

#### **GAS GRIDDLE PLATES**

 Model
 Code

 OFT68GLC
 CR0854149

#### General characteristics

The SNACK 650 range by OLIS has been created with a distinctive design for all its equipment, both in the top and single-unit version, with large knobs and an ergonomic shape for the control panels. The wide selection of machines and their high performance make this range the ideal choice for rooms with a limited amount of space that still need efficient machines. The range's modularity allows for endless combinations with installations placed on cabinet bases or tables.

## GAS GRIDDLE PLATE -CHROMIUM SMOOTH PLATE

#### Technical/functional characteristics

The steel cooking plates are heated by gas burners, so as to guarantee that the temperature will rise rapidly and maintain the preselected values. The temperature can be adjusted from 120-280°C. The plates are equipped with splash guards so that the hob can be kept perfectly clean and hygienic. The work surface is slightly sloped so as to send sauces, grease and dressings into the capacious drip tray designed for this purpose. Designed with piezoelectric ignition, pilot flame, thermocouple and valved tap to ensure maximum safety. Chromed models are equipped with thermostatic temperature control, a safety thermostat and power lights.