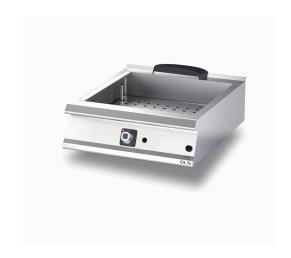

#### GAS BAIN-MARIE

#### General characteristics

Stainless steel outer coatings and feet.

Worktops made of 1,5 mm thick, brushed AISI 304 stainless steel.

Adjustable worktop height from 840 to 900 mm.

Contoured control panels with controls tilted towards the operator.

Large knobs that do not protrude from the machine structure.

Range modularity: 200-400-600-800-1200.

Simple and effective coupling system.

Appliances set up for the plinth.

Vast accessory range.

Appliances in compliance with CE standards.

#### Technical/functional characteristics

Outer casing and feet in stainless steel.

Adjustable worktop height, ranging from 840 to 900 mm.

Pan that are suitable to contain bowls that are 150 mm high.

Perforated false bottom to support recipients.

Temperature regulation from 30° to 90°C.

Bowl equipped with overflow device.

Burner controlled by thermocouple thermostat safety valve and piezo electric lighter.

| Technical Data           |            |
|--------------------------|------------|
| Model                    | D74/10TCBG |
| Width (mm)               | 800,00     |
| Depth (mm)               | 730,00     |
| Height (mm)              | 250,00     |
| VOLUME                   | 0,29       |
| WEIGHT                   | 53,00      |
| SUPPLY                   |            |
| Gas power                | 6          |
| Electric power           |            |
| Internal ovens dimension |            |
| OVEN CAPACITY            |            |
| Plate dimensions (mm)    |            |
| TANK DIMENSIONS          |            |
| Tank capacity (I)        |            |