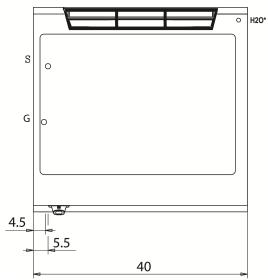

## **D74/10 TCBG**

# KEY

**E** power supply **G** gas connection **H2O** water inlet

**S** water outlet

| Connection                | Power | Diameter | Supply |
|---------------------------|-------|----------|--------|
| Gas connecton             | 6     | 1/2"     |        |
| Electric connecton        |       |          |        |
| Cold water connecton      |       |          |        |
| Hot water connecton       |       |          |        |
| Cold soft water connecton |       |          |        |
| Drain (Ø)                 |       | 1/2"     |        |
| 2° Drain (Ø)              |       |          |        |