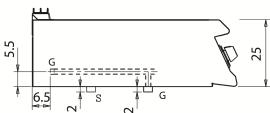

## **D74/10 TCBG**

# KEY

**E** power supply **G** gas connection **H2O** water inlet

**S** water outlet

| Connection                | Power | Diameter | Supply |
|---------------------------|-------|----------|--------|
| Gas connecton             | 6     | 1/2"     |        |
| Electric connecton        |       |          |        |
| Cold water connecton      |       |          |        |
| Hot water connecton       |       |          |        |
| Cold soft water connecton |       |          |        |
| Drain (Ø)                 |       | 1/2"     |        |
| 2° Drain (Ø)              |       |          |        |