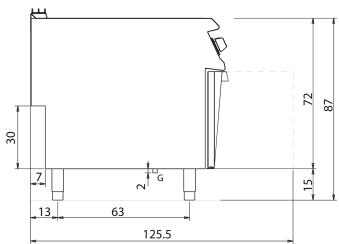

| Technical Data           |              |  |
|--------------------------|--------------|--|
| Model                    | D9415/10FRG  |  |
| Width (mm)               | 800,00       |  |
| Depth (mm)               | 900,00       |  |
| Height (mm)              | 870,00       |  |
| VOLUME                   | 1,10         |  |
| WEIGHT                   | 200,00       |  |
| SUPPLY                   | GAS          |  |
| Gas power                | 28           |  |
| Electric power           |              |  |
| Internal ovens dimension |              |  |
| OVEN CAPACITY            |              |  |
| Plate dimensions (mm)    |              |  |
| TANK DIMENSIONS          | 240x420x315h |  |
| Tank capacity (I)        | 2x15Lt.      |  |
|                          |              |  |

#### D9415/10 FRG