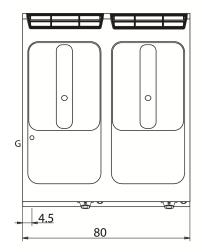

#### D9415/10 FRG

#### **KEY**

**E** power supply **G** gas connection **H2O** water inlet **S** water outlet

|                           |    | Supply |
|---------------------------|----|--------|
| Gas connecton             | 28 |        |
| Electric connecton        |    |        |
| Cold water connecton      |    |        |
| Hot water connecton       |    |        |
| Cold soft water connecton |    |        |
| Drain (Ø)                 |    |        |
| 2° Drain (Ø)              |    |        |