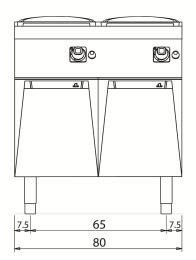

| Technical Data           |              |  |
|--------------------------|--------------|--|
| Model                    | D9415/10FRG  |  |
| Width (mm)               | 800,00       |  |
| Depth (mm)               | 900,00       |  |
| Height (mm)              | 870,00       |  |
| VOLUME                   | 1,10         |  |
| WEIGHT                   | 200,00       |  |
| SUPPLY                   | GAS          |  |
| Gas power                | 28           |  |
| Electric power           |              |  |
| Internal ovens dimension |              |  |
| OVEN CAPACITY            |              |  |
| Plate dimensions (mm)    |              |  |
| TANK DIMENSIONS          | 240x420x315h |  |
| Tank capacity (I)        | 2x15Lt.      |  |
|                          |              |  |

#### D9415/10 FRG