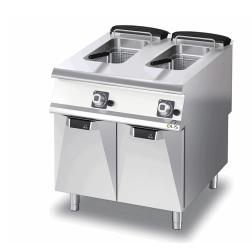

## KITCHENS DIAMANTE 90

DEEP FAT FRYERS

Model
D9415/10FRG

Code CR0996729

### 2-BASINS GAS DEEP FAT FRYER 15 LTS.

# KITCHENS DIAMANTE 90

Model

Code

**DEEP FAT FRYERS** 

D9415/10FRG

CR0996729

#### D9415/10 FRG