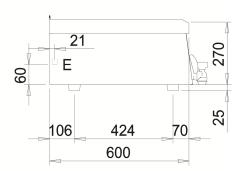

#### OB66E

#### KEY

**E** power supply **G** gas connection **H2O** water inlet **S** water outlet

| Connection                | Power | Diameter | Supply |
|---------------------------|-------|----------|--------|
| Gas connecton             |       |          |        |
| Electric connecton        | 1.8   | 230      |        |
| Cold water connecton      |       |          | 0      |
| Hot water connecton       |       |          |        |
| Cold soft water connecton |       |          |        |
| Drain (Ø)                 |       |          |        |
| 2° Drain (Ø)              |       |          |        |