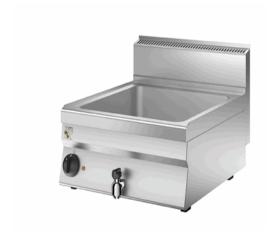

#### **BAIN MARIES**

Model Code CR0854399 OB66E

#### General characteristics

The SNACK 650 range by OLIS has been created with a distinctive design for all its equipment, both in the top and single-unit version, with large knobs and an ergonomic shape for the control panels. The wide selection of machines and their high performance make this range the ideal choice for rooms with a limited amount of space that still need efficient machines. The range's modularity allows for endless combinations with installations placed on cabinet bases or tables.

## **ELECTRIC BAIN MARIE**

#### Technical/functional characteristics

The installed power for the electric bain marie ensures that the heating capacity of the appliance is reached rapidly and the pre-selected operating temperature is maintained. The tank is designed to contain Gastro Norm containers up to a 150 mm high and is sloped towards the front to allow water to flow out correctly from the drain tap located on the front of the machine. The appliance is equipped with a safety thermostat, adhesive heating elements and a light signalling the heating function. The temperature can be adjusted with a thermostatic control from 30 to 90°C.