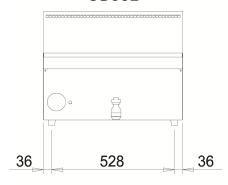

#### OB66E

#### KEY

**E** power supply **G** gas connection **H2O** water inlet **S** water outlet

| Connection                | Power | Diameter | Supply |
|---------------------------|-------|----------|--------|
| Gas connecton             |       |          |        |
| Electric connecton        | 1.8   | 230      |        |
| Cold water connecton      |       |          | 0      |
| Hot water connecton       |       |          |        |
| Cold soft water connecton |       |          |        |
| Drain (Ø)                 |       |          |        |
| 2° Drain (Ø)              |       |          |        |