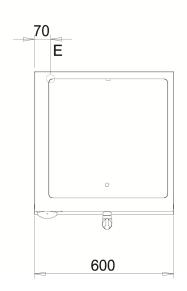

#### OB66E

#### KEY

**E** power supply **G** gas connection **H2O** water inlet **S** water outlet

| Connection                | Power | Diameter | Supply |
|---------------------------|-------|----------|--------|
| Gas connecton             |       |          |        |
| Electric connecton        | 1.8   | 230      |        |
| Cold water connecton      |       |          | 0      |
| Hot water connecton       |       |          |        |
| Cold soft water connecton |       |          |        |
| Drain (Ø)                 |       |          |        |
| 2° Drain (Ø)              |       |          |        |