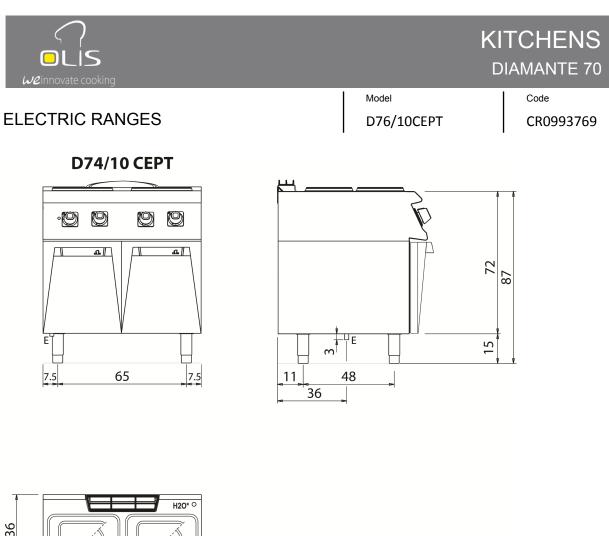

#### Model D76/10CEPT

Code CR0993769

### Technical/functional characteristics

Outer casing and feet in stainless steel.

Adjustable worktop height, ranging from 840 to 900 mm. Shaped cooker control panel with knobs slanted towards the operator.

#### **Technical Data** Model D76/10CEPT Width (mm) 1.200,00 Depth (mm) 730,00 Height (mm) 250,00 VOLUME 1,10 WEIGHT 110,00 SUPPLY Gas power 15.6 Electric power Internal ovens dimension OVEN CAPACITY Plate dimensions (mm) TANK DIMENSIONS Tank capacity (I)