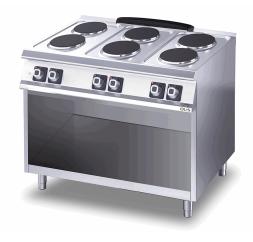

## 6-ROUND-HOTPLATE ELECTRIC RANGE ON OPEN CUPBOARD

### Technical/functional characteristics

Outer casing and feet in stainless steel.

Adjustable worktop height, ranging from 840 to 900 mm. Shaped cooker control panel with knobs slanted towards the operator.

Round plates version 220mm diameter and 2.6 kW.