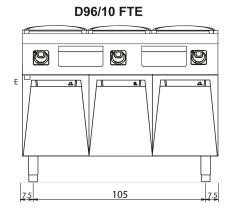

Thermostatically-controlled temperature range from 110 to 280°C. Safety thermostat.

| Technical Data           |           |
|--------------------------|-----------|
| Model                    | D96/10FTE |
| Width (mm)               | 1.200,00  |
| Depth (mm)               | 900,00    |
| Height (mm)              | 870,00    |
| VOLUME                   | 0,94      |
| WEIGHT                   | 0,00      |
| SUPPLY                   |           |
| Gas power                |           |
| Electric power           | 22.5      |
| Internal ovens dimension |           |
| OVEN CAPACITY            |           |
| Plate dimensions (mm)    |           |
| TANK DIMENSIONS          |           |
| Tank capacity (I)        |           |

#### **KEY**

**E** power supply **G** gas connection **H2O** water inlet **S** water outlet

| Connection                | Power | Diameter | Supply |
|---------------------------|-------|----------|--------|
| Gas connecton             |       |          |        |
| Electric connecton        | 22.5  | 400      |        |
| Cold water connecton      |       |          | 0      |
| Hot water connecton       |       |          |        |
| Cold soft water connecton |       |          |        |
| Drain (Ø)                 |       |          |        |
| 2° Drain (Ø)              |       |          |        |