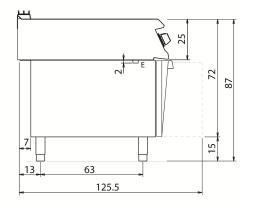

Thermostatically-controlled temperature range from 110 to 280°C. Safety thermostat.

| Technical Data           |           |
|--------------------------|-----------|
| Model                    | D96/10FTE |
| Width (mm)               | 1.200,00  |
| Depth (mm)               | 900,00    |
| Height (mm)              | 870,00    |
| VOLUME                   | 0,94      |
| WEIGHT                   | 0,00      |
| SUPPLY                   |           |
| Gas power                |           |
| Electric power           | 22.5      |
| Internal ovens dimension |           |
| OVEN CAPACITY            |           |
| Plate dimensions (mm)    |           |
| TANK DIMENSIONS          |           |
| Tank capacity (I)        |           |

#### **KEY**

**E** power supply **G** gas connection **H2O** water inlet **S** water outlet

| Connection                | Power | Diameter | Supply |
|---------------------------|-------|----------|--------|
| Gas connecton             |       |          |        |
| Electric connecton        | 22.5  | 400      |        |
| Cold water connecton      |       |          | 0      |
| Hot water connecton       |       |          |        |
| Cold soft water connecton |       |          |        |
| Drain (Ø)                 |       |          |        |
| 2° Drain (Ø)              |       |          |        |