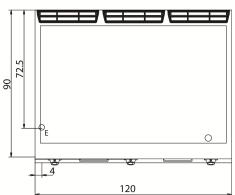

# KITCHENS DIAMANTE 90

#### **GRIDDLE PLATES**

Code CR0996359

#### **KEY**

**E** power supply **G** gas connection **H2O** water inlet **S** water outlet

| Connection                | Power | Diameter | Supply |
|---------------------------|-------|----------|--------|
| Gas connecton             |       |          |        |
| Electric connecton        | 22.5  | 400      |        |
| Cold water connecton      |       |          | 0      |
| Hot water connecton       |       |          |        |
| Cold soft water connecton |       |          |        |
| Drain (Ø)                 |       |          |        |
| 2° Drain (Ø)              |       |          |        |