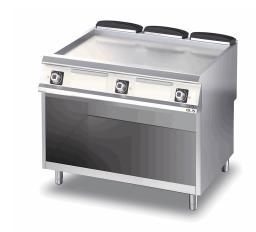

#### **GRIDDLE PLATES**

Model Code D96/10FTE CR0996359

### **ELECTRIC GRIDDLE WITH** SMOOTH PLATE ON OPEN **CUPBOARD**

#### Technical/functional characteristics

Outer casing and feet in stainless steel. Adjustable worktop height, ranging from 840 to 900 mm. Recessed hot plate, 40 mm lower than worktop surface. Enamelled hot plate surface, with hard polished chrome plating, available in smooth, ribbed or mixed finish versions. Plate slants 10mm forwards. Large grease drawer. Electric model: incoloy armoured heaters.