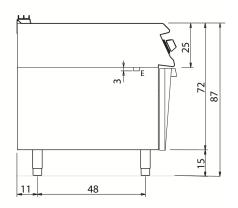

Thermostatically-controlled temperature range from 110 to 280°C. Safety thermostat.

| Technical Data           |               |
|--------------------------|---------------|
| Model                    | D76/10FTE     |
| Width (mm)               | 1.200,00      |
| Depth (mm)               | 730,00        |
| Height (mm)              | 870,00        |
| VOLUME                   | 0,76          |
| WEIGHT                   | 0,00          |
| SUPPLY                   | EL            |
| Gas power                |               |
| Electric power           |               |
| Internal ovens dimension |               |
| OVEN CAPACITY            |               |
| Plate dimensions (mm)    | 1135x530x14.5 |
| TANK DIMENSIONS          |               |
| Tank capacity (I)        |               |

### **KEY**

**E** power supply **G** gas connection **H2O** water inlet **S** water outlet

| Connection                | Power | Diameter | Supply |
|---------------------------|-------|----------|--------|
| Gas connecton             |       |          |        |
| Electric connecton        |       |          |        |
| Cold water connecton      |       |          |        |
| Hot water connecton       |       |          |        |
| Cold soft water connecton |       |          |        |
| Drain (Ø)                 |       |          |        |
| 2° Drain (Ø)              |       |          |        |