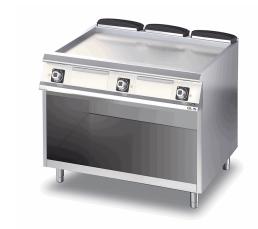

# ELECTRIC GRIDDLE WITH SMOOTH PLATE ON OPEN CUPBOARD

#### Technical/functional characteristics

Outer casing and feet in stainless steel. Adjustable worktop height, ranging from 840 to 900 mm. Recessed hot plate, 40 mm lower than worktop surface. Enamelled hot plate surface, with hard polished chrome plating, available in smooth, ribbed or mixed finish versions. Plate slants 10mm forwards. Large grease drawer. Electric model: incoloy armoured heaters.

Thermostatically-controlled temperature range from 110 to 280°C. Safety thermostat.

| Technical Data           |               |
|--------------------------|---------------|
| Model                    | D76/10FTE     |
| Width (mm)               | 1.200,00      |
| Depth (mm)               | 730,00        |
| Height (mm)              | 870,00        |
| VOLUME                   | 0,76          |
| WEIGHT                   | 0,00          |
| SUPPLY                   | EL            |
| Gas power                |               |
| Electric power           |               |
| Internal ovens dimension |               |
| OVEN CAPACITY            |               |
| Plate dimensions (mm)    | 1135x530x14.5 |
| TANK DIMENSIONS          |               |
| Tank capacity (I)        |               |