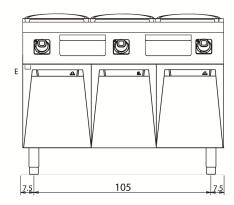

Thermostatically-controlled temperature range from 110 to 280°C. Safety thermostat.

| Technical Data           |               |
|--------------------------|---------------|
| Model                    | D76/10FTE     |
| Width (mm)               | 1.200,00      |
| Depth (mm)               | 730,00        |
| Height (mm)              | 870,00        |
| VOLUME                   | 0,76          |
| WEIGHT                   | 0,00          |
| SUPPLY                   | EL            |
| Gas power                |               |
| Electric power           |               |
| Internal ovens dimension |               |
| OVEN CAPACITY            |               |
| Plate dimensions (mm)    | 1135x530x14.5 |
| TANK DIMENSIONS          |               |
| Tank capacity (I)        |               |

### **KEY**

**E** power supply **G** gas connection **H2O** water inlet **S** water outlet

| Connection                | Power | Diameter | Supply |
|---------------------------|-------|----------|--------|
| Gas connecton             |       |          |        |
| Electric connecton        |       |          |        |
| Cold water connecton      |       |          |        |
| Hot water connecton       |       |          |        |
| Cold soft water connecton |       |          |        |
| Drain (Ø)                 |       |          |        |
| 2° Drain (Ø)              |       |          |        |