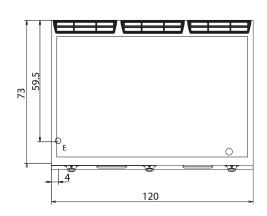

Thermostatically-controlled temperature range from 110 to 280°C. Safety thermostat.

| Technical Data           |               |
|--------------------------|---------------|
| Model                    | D76/10FTE     |
| Width (mm)               | 1.200,00      |
| Depth (mm)               | 730,00        |
| Height (mm)              | 870,00        |
| VOLUME                   | 0,76          |
| WEIGHT                   | 0,00          |
| SUPPLY                   | EL            |
| Gas power                |               |
| Electric power           |               |
| Internal ovens dimension |               |
| OVEN CAPACITY            |               |
| Plate dimensions (mm)    | 1135x530x14.5 |
| TANK DIMENSIONS          |               |
| Tank capacity (I)        |               |

### **KEY**

**E** power supply **G** gas connection **H2O** water inlet **S** water outlet

| Connection                | Power | Diameter | Supply |
|---------------------------|-------|----------|--------|
| Gas connecton             |       |          |        |
| Electric connecton        |       |          |        |
| Cold water connecton      |       |          |        |
| Hot water connecton       |       |          |        |
| Cold soft water connecton |       |          |        |
| Drain (Ø)                 |       |          |        |
| 2° Drain (Ø)              |       |          |        |