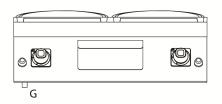

#### KEY

**E** power supply **G** gas connection **H2O** water inlet

**S** water outlet

| Connection                | Power | Diameter | Supply |
|---------------------------|-------|----------|--------|
| Gas connecton             | 14    | 1/2"     |        |
| Electric connecton        |       |          |        |
| Cold water connecton      |       |          |        |
| Hot water connecton       |       |          |        |
| Cold soft water connecton |       |          |        |
| Drain (Ø)                 |       |          |        |
| 2° Drain (Ø)              |       |          |        |