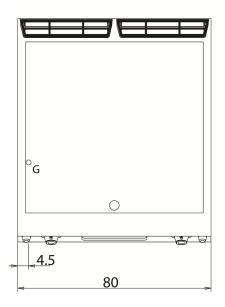

| Technical Data           |            |
|--------------------------|------------|
| Model                    | D94/10TFTG |
| Width (mm)               | 800,00     |
| Depth (mm)               | 900,00     |
| Height (mm)              | 250,00     |
| VOLUME                   | 0,40       |
| WEIGHT                   | 130,00     |
| SUPPLY                   | GAS        |
| Gas power                | 14         |
| Electric power           |            |
| Internal ovens dimension |            |
| OVEN CAPACITY            |            |
| Plate dimensions (mm)    | 745x700    |
| TANK DIMENSIONS          |            |
| Tank capacity (I)        |            |

#### KEY

**E** power supply **G** gas connection **H2O** water inlet

**S** water outlet

| Connection                | Power | Diameter | Supply |
|---------------------------|-------|----------|--------|
| Gas connecton             | 14    | 1/2"     |        |
| Electric connecton        |       |          |        |
| Cold water connecton      |       |          |        |
| Hot water connecton       |       |          |        |
| Cold soft water connecton |       |          |        |
| Drain (Ø)                 |       |          |        |
| 2° Drain (Ø)              |       |          |        |