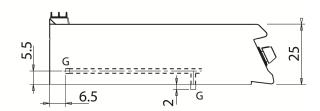

| Technical Data           |            |
|--------------------------|------------|
| Model                    | D94/10TFTG |
| Width (mm)               | 800,00     |
| Depth (mm)               | 900,00     |
| Height (mm)              | 250,00     |
| VOLUME                   | 0,40       |
| WEIGHT                   | 130,00     |
| SUPPLY                   | GAS        |
| Gas power                | 14         |
| Electric power           |            |
| Internal ovens dimension |            |
| OVEN CAPACITY            |            |
| Plate dimensions (mm)    | 745x700    |
| TANK DIMENSIONS          |            |
| Tank capacity (I)        |            |

#### KEY

**E** power supply **G** gas connection **H2O** water inlet

**S** water outlet

| Connection                | Power | Diameter | Supply |
|---------------------------|-------|----------|--------|
| Gas connecton             | 14    | 1/2"     |        |
| Electric connecton        |       |          |        |
| Cold water connecton      |       |          |        |
| Hot water connecton       |       |          |        |
| Cold soft water connecton |       |          |        |
| Drain (Ø)                 |       |          |        |
| 2° Drain (Ø)              |       |          |        |