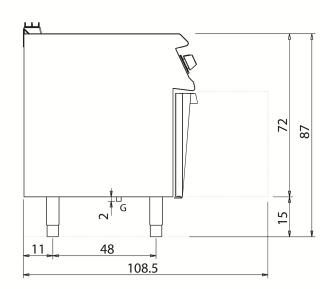

pan).
Oil temperature controlled by mechanical thermostat with a range

| Technical Data           |             |
|--------------------------|-------------|
| Model                    | D7415/10FRG |
| Width (mm)               | 800,00      |
| Depth (mm)               | 730,00      |
| Height (mm)              | 870,00      |
| VOLUME                   | 0,80        |
| WEIGHT                   | 123,00      |
| SUPPLY                   |             |
| Gas power                | 28          |
| Electric power           |             |
| Internal ovens dimension |             |
| OVEN CAPACITY            |             |
| Plate dimensions (mm)    |             |
| TANK DIMENSIONS          |             |
| Tank capacity (I)        |             |

### KEY

**E** power supply **G** gas connection **H2O** water inlet **S** water outlet

| Connection                | Power | Diameter | Supply |
|---------------------------|-------|----------|--------|
| Gas connecton             | 28    | 1/2"     |        |
| Electric connecton        |       |          |        |
| Cold water connecton      |       |          |        |
| Hot water connecton       |       |          |        |
| Cold soft water connecton |       |          |        |
| Drain (Ø)                 |       |          |        |
| 2° Drain (Ø)              |       |          |        |