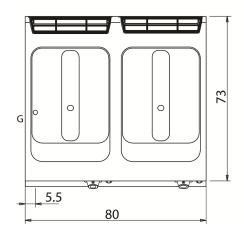

pan).
Oil temperature controlled by mechanical thermostat with a range

| Technical Data           |             |
|--------------------------|-------------|
| Model                    | D7415/10FRG |
| Width (mm)               | 800,00      |
| Depth (mm)               | 730,00      |
| Height (mm)              | 870,00      |
| VOLUME                   | 0,80        |
| WEIGHT                   | 123,00      |
| SUPPLY                   |             |
| Gas power                | 28          |
| Electric power           |             |
| Internal ovens dimension |             |
| OVEN CAPACITY            |             |
| Plate dimensions (mm)    |             |
| TANK DIMENSIONS          |             |
| Tank capacity (I)        |             |

### KEY

**E** power supply **G** gas connection **H2O** water inlet **S** water outlet

| Connection                | Power | Diameter | Supply |
|---------------------------|-------|----------|--------|
| Gas connecton             | 28    | 1/2"     |        |
| Electric connecton        |       |          |        |
| Cold water connecton      |       |          |        |
| Hot water connecton       |       |          |        |
| Cold soft water connecton |       |          |        |
| Drain (Ø)                 |       |          |        |
| 2° Drain (Ø)              |       |          |        |