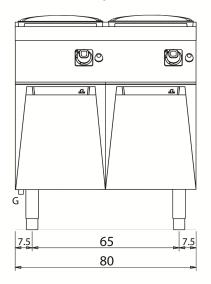

pan).
Oil temperature controlled by mechanical thermostat with a range

| Technical Data           |             |
|--------------------------|-------------|
| Model                    | D7415/10FRG |
| Width (mm)               | 800,00      |
| Depth (mm)               | 730,00      |
| Height (mm)              | 870,00      |
| VOLUME                   | 0,80        |
| WEIGHT                   | 123,00      |
| SUPPLY                   |             |
| Gas power                | 28          |
| Electric power           |             |
| Internal ovens dimension |             |
| OVEN CAPACITY            |             |
| Plate dimensions (mm)    |             |
| TANK DIMENSIONS          |             |
| Tank capacity (I)        |             |

### KEY

**E** power supply **G** gas connection **H2O** water inlet **S** water outlet

| Connection                | Power | Diameter | Supply |
|---------------------------|-------|----------|--------|
| Gas connecton             | 28    | 1/2"     |        |
| Electric connecton        |       |          |        |
| Cold water connecton      |       |          |        |
| Hot water connecton       |       |          |        |
| Cold soft water connecton |       |          |        |
| Drain (Ø)                 |       |          |        |
| 2° Drain (Ø)              |       |          |        |