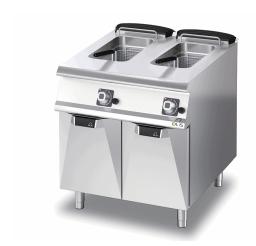

# **DEEP FAT FRYERS**

Model
D7415/10FRG

Code

CR0994879

# 2-BASINS GAS DEEP FAT FRYER 15 LTS.

#### Technical/functional characteristics

Outer casing and feet in stainless steel.

Adjustable worktop height, ranging from 840 to 900 mm.

AISI 18/10 stainless steel pan, with cool zone and foam area. Oil discharge tap.

Oil drip pan available upon request.

from 100 to 185°C.

Safety thermostat (230°C) to prevent oil overheating.

Stainless steel burner mounted on the outside of the bowl for heating operations (single pan model available with burner inside

pan).
Oil temperature controlled by mechanical thermostat with a range

| Technical Data           |             |
|--------------------------|-------------|
| Model                    | D7415/10FRG |
| Width (mm)               | 800,00      |
| Depth (mm)               | 730,00      |
| Height (mm)              | 870,00      |
| VOLUME                   | 0,80        |
| WEIGHT                   | 123,00      |
| SUPPLY                   |             |
| Gas power                | 28          |
| Electric power           |             |
| Internal ovens dimension |             |
| OVEN CAPACITY            |             |
| Plate dimensions (mm)    |             |
| TANK DIMENSIONS          |             |
| Tank capacity (I)        |             |