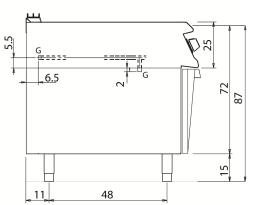

| Technical Data           |               |
|--------------------------|---------------|
| Model                    | D76/10FTTG    |
| Width (mm)               | 1.200,00      |
| Depth (mm)               | 730,00        |
| Height (mm)              | 870,00        |
| VOLUME                   | 0,76          |
| WEIGHT                   | 0,00          |
| SUPPLY                   | GAS           |
| Gas power                | 19.5          |
| Electric power           |               |
| Internal ovens dimension |               |
| OVEN CAPACITY            |               |
| Plate dimensions (mm)    | 1135x530x14.5 |
| TANK DIMENSIONS          |               |
| Tank capacity (I)        |               |
|                          |               |

### D76/10 FTTG\*

### KEY

**E** power supply **G** gas connection **H2O** water inlet **S** water outlet

| Connection                | Power | Diameter | Supply |
|---------------------------|-------|----------|--------|
| Gas connecton             | 19.5  | 1/2"     |        |
| Electric connecton        |       |          |        |
| Cold water connecton      |       |          |        |
| Hot water connecton       |       |          |        |
| Cold soft water connecton |       |          |        |
| Drain (Ø)                 |       |          |        |
| 2° Drain (Ø)              |       |          |        |