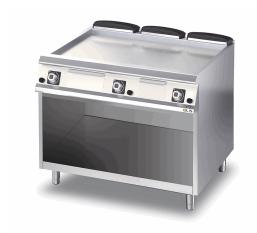

## KITCHENS DIAMANTE 70

**GRIDDLE PLATES** 

Model
D76/10FTTG

CR0994119

### GAS GRIDDLE WITH SMOOTH PLATE ON OPEN CUPBOARD

#### Technical/functional characteristics

Outer casing and feet in stainless steel. Adjustable worktop height, ranging from 840 to 900 mm. Recessed hot plate, 40 mm lower than worktop surface. Enamelled hot plate surface, with hard polished chrome plating, available in smooth, ribbed or mixed finish versions. Plate slants 10mm forwards. Large grease drawer. Gas model: burner with self-stabilizing flame. Temperature adjustment and regulation with safety tap and thermocouple (200-400°C) or thermostat safety valve with thermocouple (110-280°C).