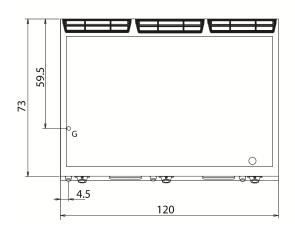

| Technical Data           |               |
|--------------------------|---------------|
| Model                    | D76/10FTTG    |
| Width (mm)               | 1.200,00      |
| Depth (mm)               | 730,00        |
| Height (mm)              | 870,00        |
| VOLUME                   | 0,76          |
| WEIGHT                   | 0,00          |
| SUPPLY                   | GAS           |
| Gas power                | 19.5          |
| Electric power           |               |
| Internal ovens dimension |               |
| OVEN CAPACITY            |               |
| Plate dimensions (mm)    | 1135x530x14.5 |
| TANK DIMENSIONS          |               |
| Tank capacity (I)        |               |
|                          |               |

### D76/10 FTTG\*

### KEY

**E** power supply **G** gas connection **H2O** water inlet **S** water outlet

| Connection                | Power | Diameter | Supply |
|---------------------------|-------|----------|--------|
| Gas connecton             | 19.5  | 1/2"     |        |
| Electric connecton        |       |          |        |
| Cold water connecton      |       |          |        |
| Hot water connecton       |       |          |        |
| Cold soft water connecton |       |          |        |
| Drain (Ø)                 |       |          |        |
| 2° Drain (Ø)              |       |          |        |