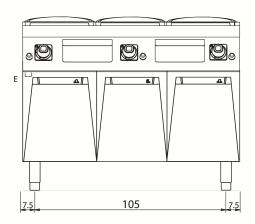

| Technical Data           |               |
|--------------------------|---------------|
| Model                    | D76/10FTTG    |
| Width (mm)               | 1.200,00      |
| Depth (mm)               | 730,00        |
| Height (mm)              | 870,00        |
| VOLUME                   | 0,76          |
| WEIGHT                   | 0,00          |
| SUPPLY                   | GAS           |
| Gas power                | 19.5          |
| Electric power           |               |
| Internal ovens dimension |               |
| OVEN CAPACITY            |               |
| Plate dimensions (mm)    | 1135x530x14.5 |
| TANK DIMENSIONS          |               |
| Tank capacity (I)        |               |
|                          |               |

### D76/10 FTTG\*

### KEY

**E** power supply **G** gas connection **H2O** water inlet **S** water outlet

| Connection                | Power | Diameter | Supply |
|---------------------------|-------|----------|--------|
| Gas connecton             | 19.5  | 1/2"     |        |
| Electric connecton        |       |          |        |
| Cold water connecton      |       |          |        |
| Hot water connecton       |       |          |        |
| Cold soft water connecton |       |          |        |
| Drain (Ø)                 |       |          |        |
| 2° Drain (Ø)              |       |          |        |