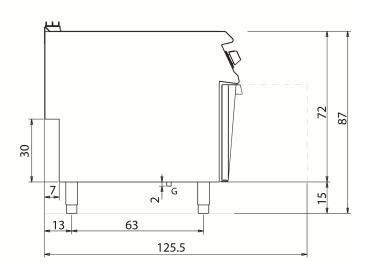

| Technical Data           |              |
|--------------------------|--------------|
| Model                    | D9215/10FRG  |
| Width (mm)               | 400,00       |
| Depth (mm)               | 900,00       |
| Height (mm)              | 870,00       |
| VOLUME                   | 0,70         |
| WEIGHT                   | 106,00       |
| SUPPLY                   | GAS          |
| Gas power                | 14           |
| Electric power           |              |
| Internal ovens dimension |              |
| OVEN CAPACITY            |              |
| Plate dimensions (mm)    |              |
| TANK DIMENSIONS          | 240x420x490h |
| Tank capacity (I)        | 15Lt.        |
|                          |              |

## D9215/10 FRG

## **KEY**

**E** power supply **G** gas connection **H20** water inlet **S** water outlet

|                           |    |      | Supply |
|---------------------------|----|------|--------|
| Gas connecton             | 14 | 1/2" |        |
| Electric connecton        |    |      |        |
| Cold water connecton      |    |      |        |
| Hot water connecton       |    |      |        |
| Cold soft water connecton |    |      |        |
| Drain (Ø)                 |    |      |        |
| 2° Drain (Ø)              |    |      |        |