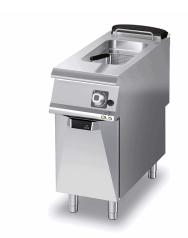

## KITCHENS DIAMANTE 90

Code

DEEP FAT FRYERS

Model
D9215/10FRG

CR0996689

## 1-BASIN GAS DEEP FAT FRYER 15 LTS.

## General characteristics

Stainless steel outer coatings and feet.

Worktops made of 2 mm thick, brushed AISI 304 stainless steel.

Adjustable worktop height from 840 to 900 mm.

Contoured control panels with controls tilted towards the operator.

#### Technical/functional characteristics

Outer casing and feet in stainless steel. Adjustable worktop height, ranging from 840 to 900 mm. AISI 18/10 stainless steel pan, with cool zone and foam area. Oil discharge tap. Oil drip pan available upon request. Safety thermostat (230°C) to prevent oil overheating. Gas model: stainless steel burner mounted on the outside of the bowl for heating operations (single pan model available with burner inside pan). Oil temperature controlled by mechanical thermostat with a range from 100 to 185°C.