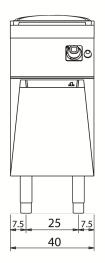

| Technical Data           |              |
|--------------------------|--------------|
| Model                    | D9215/10FRG  |
| Width (mm)               | 400,00       |
| Depth (mm)               | 900,00       |
| Height (mm)              | 870,00       |
| VOLUME                   | 0,70         |
| WEIGHT                   | 106,00       |
| SUPPLY                   | GAS          |
| Gas power                | 14           |
| Electric power           |              |
| Internal ovens dimension |              |
| OVEN CAPACITY            |              |
| Plate dimensions (mm)    |              |
| TANK DIMENSIONS          | 240x420x490h |
| Tank capacity (I)        | 15Lt.        |
|                          |              |

## D9215/10 FRG

# 59.5 \_4.5 40