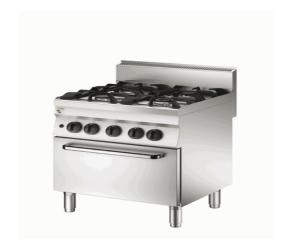

## **GAS RANGES**

Model OC6FEV7G

CR0853919

## 4 GAS BURNERS BOILING TOP WITH FAN ASSISTED **ELECTRIC OVEN**

### Technical/functional characteristics

These hobs have the power of large-size models.  $3.5\ kW$  and  $5.5\ kW$ kW burners. The hob is moulded from a single piece of AISI 304 18/10 stainless steel with Scotch Brite finish, with ample rounded corners and large capacity to collect overflowing liquids. Enamelled cast iron pan stands ensuring that they will last over time. The gas hobs are designed with pilot flame, thermocouple and valved tap to ensure maximum safety. A light indicates when the appliance is powered. GN 1/1-size ovens ventilated electric versions with adjustable temperature from 110 -280°C.