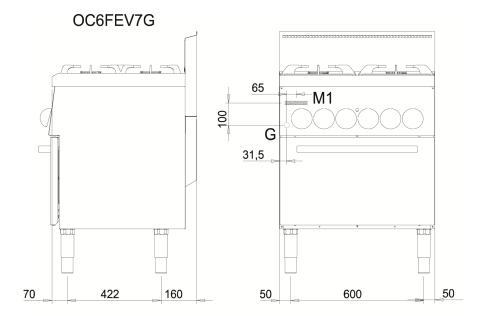

## **GAS RANGES**

Model OC6FEV7G

CR0853919

| Technical Data           |              |
|--------------------------|--------------|
| Model                    | OC6FEV7G     |
| Width (mm)               | 700,00       |
| Depth (mm)               | 650,00       |
| Height (mm)              | 870,00       |
| VOLUME                   | 0,40         |
| WEIGHT                   | 68,00        |
| SUPPLY                   | GAS-EL       |
| Gas power                | 18           |
| Electric power           | 4.2          |
| Internal ovens dimension | 570x490x295h |
| OVEN CAPACITY            | GN1/1        |
| Plate dimensions (mm)    |              |
| TANK DIMENSIONS          |              |
| Tank capacity (I)        |              |

## KEY

E power supply
G gas connection
H2O water inlet
S water outlet

| Connection                | Power | Diameter | Supply |
|---------------------------|-------|----------|--------|
| Gas connecton             | 18    | 1/2"     |        |
| Electric connecton        | 4.2   | 400      |        |
| Cold water connecton      |       |          | 0      |
| Hot water connecton       |       |          |        |
| Cold soft water connecton |       |          |        |
| Drain (Ø)                 |       |          |        |
| 2° Drain (Ø)              |       |          |        |